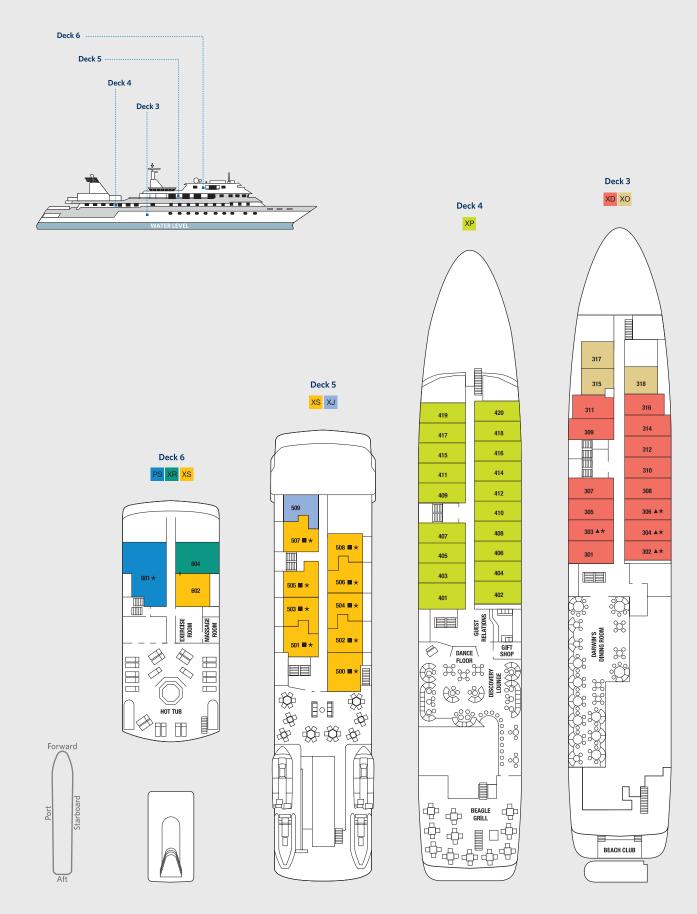

## CELEBRITY XPEDITION® DECK PLANS

- Penthouse Suite
- Royal Suite
- **Xpedition Suite**
- XJ Junior Suite 1
- XP Premium Stateroom
- Deluxe Stateroom xo Ocean View Stateroom
- Convertible Sofa Bed
- ▲ Upper Berth
- ★ Triple Occupancy
- Connecting Staterooms
- Quadruple Occupancy