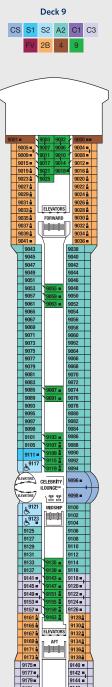

Visit celebritycruises.com, call us at 1-800-852-7239, or contact your travel agent.

NSTELLATION

Staterooms 9004, 9005, 9040, 9042, 9045, and 9047 have partially obstructed views. Staterooms 9094 and 9100 have smaller verandas that are semi-private. Staterooms 9117, 9121, and 9123 have roll-in showers, no bathtubs.

- Convertible Sofa Bed ▲ One Upper Berth
- **Connecting Staterooms**
- Inside Stateroom Door Location /
- 占 Wheelchair Accessible Stateroom
  - Featuring Roll-In Shower

9146 .

9148 9150 = 9152 = 9154 = **OUR F LEET** 