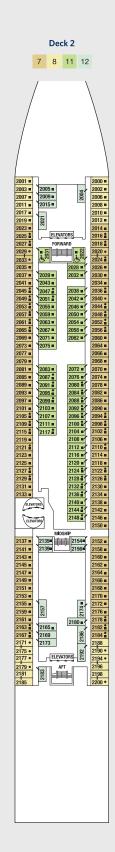

Visit celebritycruises.com, call us at 1-800-852-7239, or contact your travel agent.

NSTELLATION

Staterooms 9004, 9005, 9040, 9042, 9045, and 9047 have partially obstructed views. Staterooms 9094 and 9100 have smaller verandas that are semi-private. Staterooms 9117, 9121, and 9123 have roll-in showers, no bathtubs.

Deck plans are not drawn to scale. Deck numbers reflect upper guest levels. For an interactive deck plan experience, 360° virtual tours of stateroom categories, and the most up-to-date deck plans, visit celebritycruises.com.