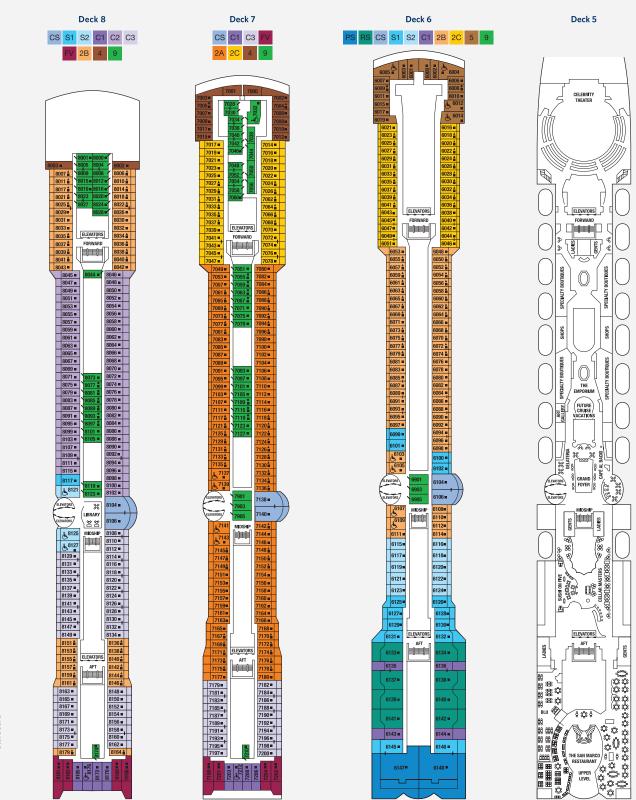

## CELEBRITY CONSTELLATION® DECK PLANS

Staterooms 6016, 6018, 6020, 6021, 6023, 6025, 7014, 7016, 7017, 7018, 7019, 7021, 8006, 8007, 8047, 8048, 8049, and 8050 have partially obstructed views. Staterooms 6102, 6108, 7136, 7142, 8102, and 8108 have smaller verandas that are semi-private. Suites 6145 and 6146 feature standard glass doors to veranda. Staterooms 8121, 8125, and 8127 have roll-in showers, no bathtubs. Medical Facility is located midship on Deck 1 (not shown).

Deck plans are not drawn to scale. Deck numbers reflect upper guest levels.

For an interactive deck plan experience, 360° virtual tours of stateroom categories, and the most up-to-date deck plans, visit celebritycruises.com.