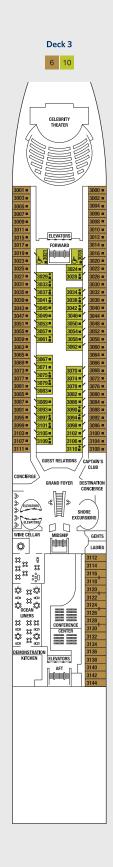

## CELEBRITY CONSTELLATION® DECK PLANS

Staterooms 6016, 6018, 6020, 6021, 6023, 6025, 7014, 7016, 7017, 7018, 7019, 7021, 8006, 8007, 8047, 8048, 8049, and 8050 have partially obstructed views. Staterooms 6102, 6108, 7136, 7142, 8102, and 8108 have smaller verandas that are semi-private. Suites 6145 and 6146 feature standard glass doors to veranda. Staterooms 8121, 8125, and 8127 have roll-in showers, no bathtubs. Medical Facility is located midship on Deck 1 (not shown).

Deck plans are not drawn to scale. Deck numbers reflect upper guest levels.

For an interactive deck plan experience, 360° virtual tours of stateroom categories, and the most up-to-date deck plans, visit celebritycruises.com.