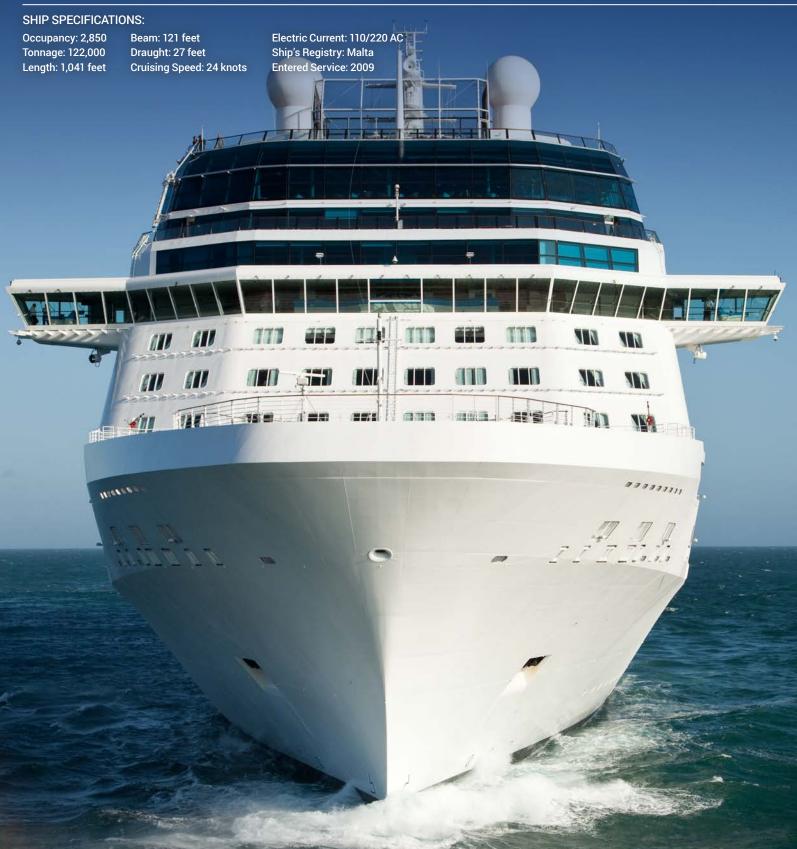

Visit celebritycruises.com, call us at 1-800-852-7239, or contact your travel agent.

Staterooms with an upper bed and sofa bed accommodate a maximum of four quests. Accessible staterooms with a sofa bed accommodate a maximum of three guests. Accessible suites with a sofa bed accommodate a maximum of four guests. Staterooms 1547, 1549, 1552, and 1554 have partially obstructed views. Staterooms 2130, 2132, 2134, and 2136 have roll-in showers, no bathtubs.

Deck plans are not drawn to scale. Deck numbers reflect upper guest levels. For an interactive deck plan experience, 360° virtual tours of stateroom categories, and the most up-to-date deck plans, visit celebritycruises.com.