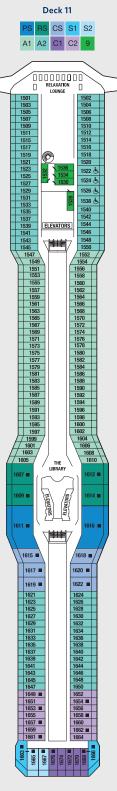

## CELEBRITY EQUINOX<sup>SM</sup> DECK PLANS

Visit celebritycruises.com, call us at 1-800-852-7239, or contact your travel agent.

Staterooms with an upper bed and sofa bed accommodate a maximum of four quests. Accessible staterooms with a sofa bed accommodate a maximum of three guests. Accessible suites with a sofa bed accommodate a maximum of four guests. Staterooms 1547, 1549, 1552, and 1554 have partially obstructed views. Staterooms 2130, 2132, 2134, and 2136 have roll-in showers, no bathtubs.

Deck plans are not drawn to scale. Deck numbers reflect upper guest levels. For an interactive deck plan experience, 360° virtual tours of stateroom categories, and the most up-to-date deck plans, visit celebritycruises.com.