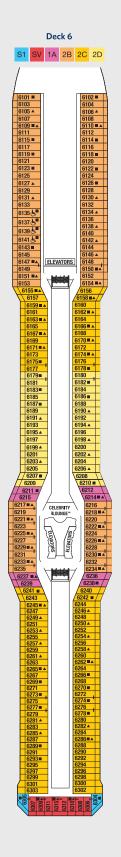

## CELEBRITY EQUINOX<sup>SM</sup> DECK PLANS

Staterooms with an upper bed and sofa bed accommodate a maximum of four guests. Accessible staterooms with a sofa bed accommodate a maximum of three guests. Staterooms 1001 and 1002 have partially obstructed veranda views. 2C Veranda Staterooms have partially obstructed veranda views. 2D Veranda Staterooms have obstructed veranda views.

Deck plans are not drawn to scale. Deck numbers reflect upper guest levels.

For an interactive deck plan experience, 360° virtual tours of stateroom categories, and the most up-to-date deck plans, visit celebritycruises.com.