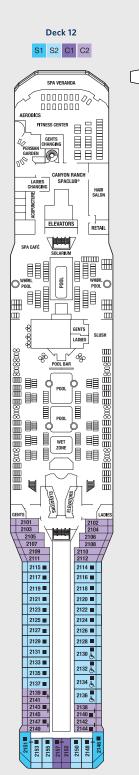

## CELEBRITY EQUINOX<sup>SM</sup> DECK PLANS

Visit celebritycruises.com, call us at 1-800-852-7239, or contact your travel agent.

Staterooms with an upper bed and sofa bed accommodate a maximum of four quests. Accessible staterooms with a sofa bed accommodate a maximum of three guests. Accessible suites with a sofa bed accommodate a maximum of four guests. Staterooms 1547, 1549, 1552, and 1554 have partially obstructed views. Staterooms 2130, 2132, 2134, and 2136 have roll-in showers, no bathtubs.

Deck plans are not drawn to scale. Deck numbers reflect upper guest levels. For an interactive deck plan experience, 360° virtual tours of stateroom categories, and the most up-to-date deck plans, visit celebritycruises.com.