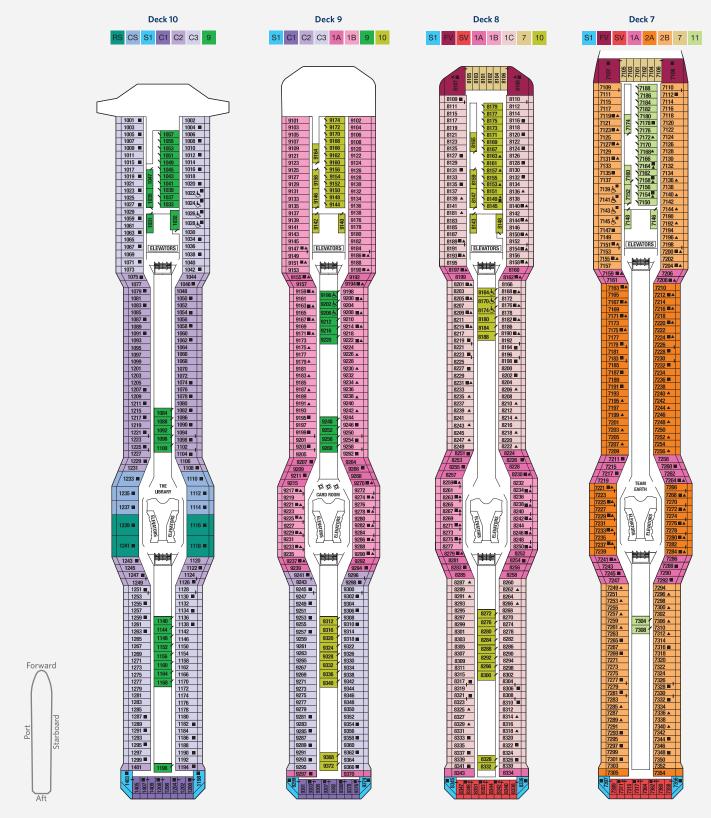

## CELEBRITY EQUINOX<sup>SM</sup> DECK PLANS

Staterooms with an upper bed and sofa bed accommodate a maximum of four guests. Accessible staterooms with a sofa bed accommodate a maximum of three guests. Staterooms 1001 and 1002 have partially obstructed veranda views. 2C Veranda Staterooms have partially obstructed veranda views. 2D Veranda Staterooms have obstructed veranda views.

Deck plans are not drawn to scale. Deck numbers reflect upper guest levels.

For an interactive deck plan experience, 360° virtual tours of stateroom categories, and the most up-to-date deck plans, visit celebritycruises.com.