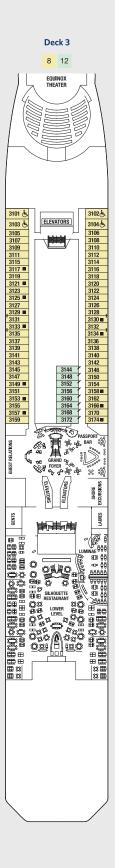

## CELEBRITY EQUINOX<sup>SM</sup> DECK PLANS

Visit celebritycruises.com, call us at 1-800-852-7239, or contact your travel agent.

Staterooms with an upper bed and sofa bed accommodate a maximum of four quests. Accessible staterooms with a sofa bed accommodate a maximum of three guests. Accessible suites with a sofa bed accommodate a maximum of four guests. Staterooms 1547, 1549, 1552, and 1554 have partially obstructed views. Staterooms 2130, 2132, 2134, and 2136 have roll-in showers, no bathtubs.

Deck plans are not drawn to scale. Deck numbers reflect upper guest levels. For an interactive deck plan experience, 360° virtual tours of stateroom categories, and the most up-to-date deck plans, visit celebritycruises.com.