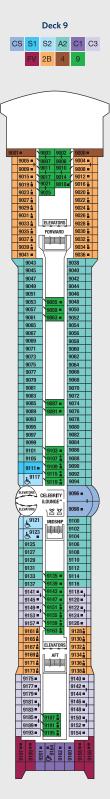

#### Staterooms 9004, 9005, 9040, 9042, 9045, and 9047 have partially obstructed views. Staterooms 9094 and 9100 have smaller verandas that are semi-private. Staterooms 9117, 9121, and 9123 have roll-in showers, no bathtubs.

**Deck plans are not drawn to scale. Deck numbers reflect upper guest levels.** For an interactive deck plan experience, 360° virtual tours of stateroom categories, and the most up-to-date deck plans, visit celebritycruises.com.