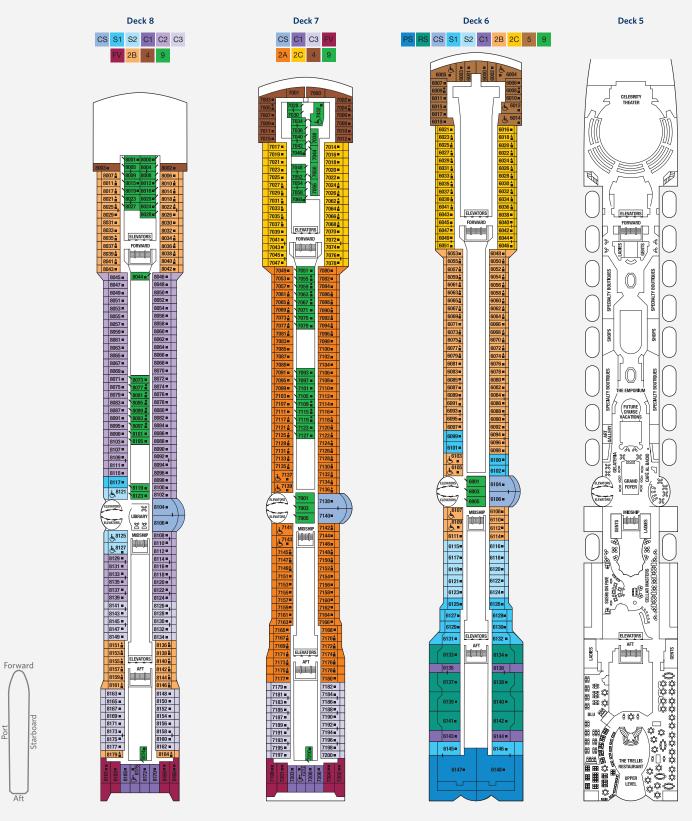

#### Staterooms 9004, 9005, 9040, 9042, 9045, and 9047 have partially obstructed views. Staterooms 9094 and 9100 have smaller verandas that are semi-private. Staterooms 9117, 9121, and 9123 have roll-in showers, no bathtubs.

# **CELEBRITY INFINITY® DECK PLANS**

Staterooms 6016, 6018, 6020, 6021, 6023, 6025, 7014, 7016, 7017, 7018, 7019, 7021, 8006, 8007, 8047, 8048, 8049, and 8050 have partially obstructed views. Staterooms 6102, 6108, 7136, 7142, 8102, and 8108 have smaller verandas that are semi-private. Suites 6145 and 6146 feature standard glass doors to veranda. Staterooms 8121, 8125, and 8127 have roll-in showers, no bathtubs. Medical Facility is located midship on Deck 1 (not shown).