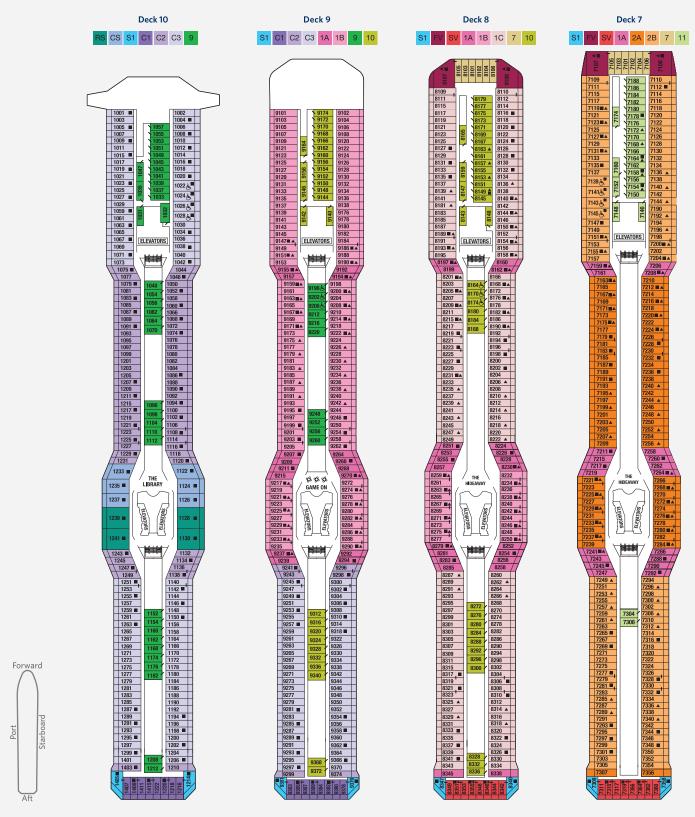

Visit celebritycruises.com, call us at 1-800-852-7239, or contact your travel agent. The Lawn Club on Celebrity Reflection Staterooms with an upper bed and sofa bed accommodate a maximum of four quests. Accessible staterooms with a sofa bed accommodate a maximum of three guests. Accessible suites with a sofa bed accommodate a maximum of four guests. Staterooms 1547, 1549, 1552, and 1554 have partially obstructed views. Staterooms 2190, 2192, 2194, and 2196 have roll-in showers, no bathtubs.

# **CELEBRITY REFLECTION® DECK PLANS**

Staterooms with an upper bed and sofa bed accommodate a maximum of four guests. Accessible staterooms with a sofa bed accommodate a maximum of three guests. Staterooms 1001 and 1002 have partially obstructed veranda views. 2C Veranda Staterooms have partially obstructed veranda views. 2D Veranda Staterooms have obstructed veranda views.

Visit celebritycruises.com, call us at 1-800-852-7239, or contact your travel agent.

RFReflection SuiteSGSignature SuitePSPenthouse SuiteRSRoyal SuiteCSCelebrity SuiteS1Sky Suite 1S2Sky Suite 2

A1 AquaClass® 1
A2 AquaClass 2
C1 Concierge Class 1
C2 Concierge Class 2
C3 Concierge Class 3
FV Family Veranda Stateroom
SV Sunset Veranda Stateroom

1AVeranda Stateroom 1A1BVeranda Stateroom 1B1CVeranda Stateroom 1C2AVeranda Stateroom 2A2BVeranda Stateroom 2Boom2C2DVeranda Stateroom 2D

7 Ocean View Stateroom 7
8 Ocean View Stateroom 8
9 Inside Stateroom 9
10 Inside Stateroom 10
11 Inside Stateroom 11
12 Inside Stateroom 12

One Upper Berth
 Connecting Staterooms

Convertible Sofa Bed

Inside Stateroom Door Location

& Wheelchair Accessible Stateroom Featuring Roll-In Shower