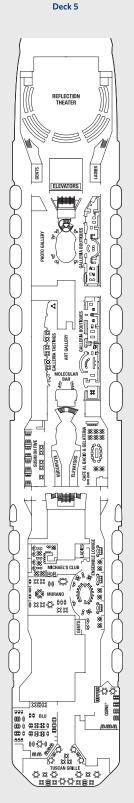

Visit celebritycruises.com, call us at 1-800-852-7239, or contact your travel agent. The Lawn Club on Celebrity Reflection Staterooms with an upper bed and sofa bed accommodate a maximum of four quests. Accessible staterooms with a sofa bed accommodate a maximum of three guests. Accessible suites with a sofa bed accommodate a maximum of four guests. Staterooms 1547, 1549, 1552, and 1554 have partially obstructed views. Staterooms 2190, 2192, 2194, and 2196 have roll-in showers, no bathtubs.

# **CELEBRITY REFLECTION® DECK PLANS**

Staterooms with an upper bed and sofa bed accommodate a maximum of four guests. Accessible staterooms with a sofa bed accommodate a maximum of three guests. Staterooms 1001 and 1002 have partially obstructed veranda views. 2C Veranda Staterooms have partially obstructed veranda views. 2D Veranda Staterooms have obstructed veranda views.

Visit celebritycruises.com, call us at 1-800-852-7239, or contact your travel agent.

RFReflection SuiteSGSignature SuitePSPenthouse SuiteRSRoyal SuiteCSCelebrity SuiteS1Sky Suite 1S2Sky Suite 2

A1 AquaClass® 1
A2 AquaClass 2
C1 Concierge Class 1
C2 Concierge Class 2
C3 Concierge Class 3
FV Family Veranda Stateroom
SV Sunset Veranda Stateroom

1AVeranda Stateroom 1A1BVeranda Stateroom 1B1CVeranda Stateroom 1C2AVeranda Stateroom 2A2BVeranda Stateroom 2Boom2C2DVeranda Stateroom 2D

7 Ocean View Stateroom 7
8 Ocean View Stateroom 8
9 Inside Stateroom 9
10 Inside Stateroom 10
11 Inside Stateroom 11
12 Inside Stateroom 12

One Upper Berth
 Connecting Staterooms

Convertible Sofa Bed

Inside Stateroom Door Location

& Wheelchair Accessible Stateroom Featuring Roll-In Shower