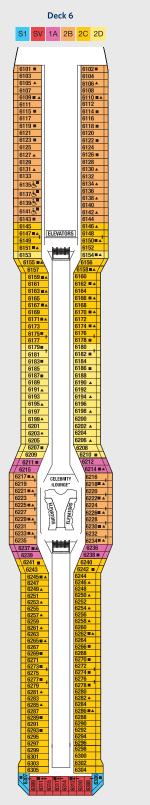

Visit celebritycruises.com, call us at 1-800-852-7239, or contact your travel agent. The Lawn Club on Celebrity Reflection Staterooms with an upper bed and sofa bed accommodate a maximum of four quests. Accessible staterooms with a sofa bed accommodate a maximum of three guests. Accessible suites with a sofa bed accommodate a maximum of four guests. Staterooms 1547, 1549, 1552, and 1554 have partially obstructed views. Staterooms 2190, 2192, 2194, and 2196 have roll-in showers, no bathtubs.

# **CELEBRITY REFLECTION® DECK PLANS**

Staterooms with an upper bed and sofa bed accommodate a maximum of four guests. Accessible staterooms with a sofa bed accommodate a maximum of three guests. Staterooms 1001 and 1002 have partially obstructed veranda views. 2C Veranda Staterooms have partially obstructed veranda views. 2D Veranda Staterooms have obstructed veranda views.

Visit celebritycruises.com, call us at 1-800-852-7239, or contact your travel agent.

RFReflection SuiteSGSignature SuitePSPenthouse SuiteRSRoyal SuiteCSCelebrity SuiteS1Sky Suite 1S2Sky Suite 2

A1 AquaClass® 1
A2 AquaClass 2
C1 Concierge Class 1
C2 Concierge Class 2
C3 Concierge Class 3
FV Family Veranda Stateroom
SV Sunset Veranda Stateroom

1AVeranda Stateroom 1A1BVeranda Stateroom 1B1CVeranda Stateroom 1C2AVeranda Stateroom 2A2BVeranda Stateroom 2Boom2C2DVeranda Stateroom 2D

7 Ocean View Stateroom 7
8 Ocean View Stateroom 8
9 Inside Stateroom 9
10 Inside Stateroom 10
11 Inside Stateroom 11
12 Inside Stateroom 12

One Upper Berth
 Connecting Staterooms

Convertible Sofa Bed

Inside Stateroom Door Location

& Wheelchair Accessible Stateroom Featuring Roll-In Shower