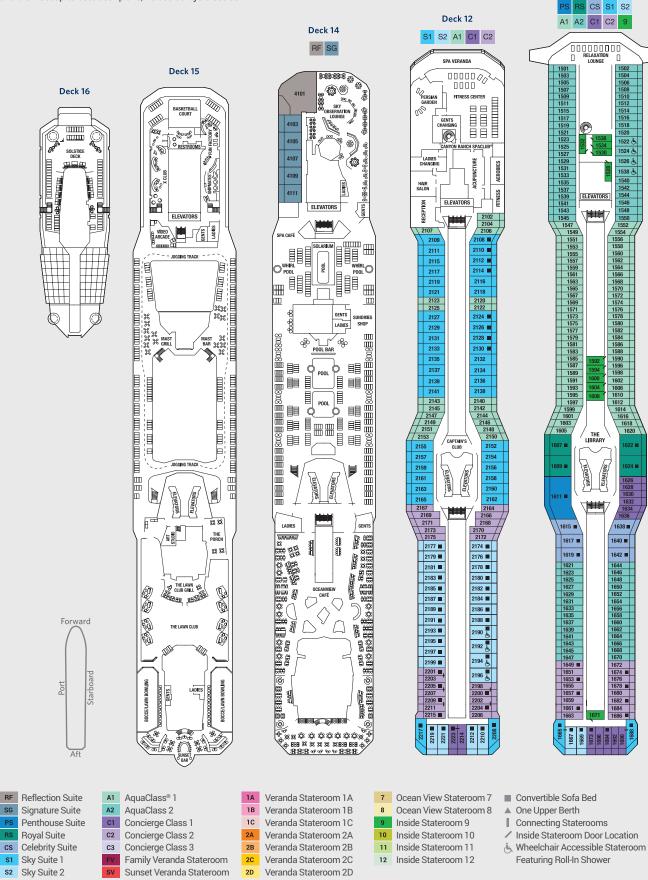

Visit celebritycruises.com, call us at 1-800-852-7239, or contact your travel agent. The Lawn Club on Celebrity Reflection Staterooms with an upper bed and sofa bed accommodate a maximum of four quests. Accessible staterooms with a sofa bed accommodate a maximum of three guests. Accessible suites with a sofa bed accommodate a maximum of four guests. Staterooms 1547, 1549, 1552, and 1554 have partially obstructed views. Staterooms 2190, 2192, 2194, and 2196 have roll-in showers, no bathtubs.

# **CELEBRITY REFLECTION® DECK PLANS**

Staterooms with an upper bed and sofa bed accommodate a maximum of four guests. Accessible staterooms with a sofa bed accommodate a maximum of three guests. Staterooms 1001 and 1002 have partially obstructed veranda views. 2C Veranda Staterooms have partially obstructed veranda views. 2D Veranda Staterooms have obstructed veranda views.

Visit celebritycruises.com, call us at 1-800-852-7239, or contact your travel agent.

RFReflection SuiteSGSignature SuitePSPenthouse SuiteRSRoyal SuiteCSCelebrity SuiteS1Sky Suite 1S2Sky Suite 2

A1 AquaClass® 1
A2 AquaClass 2
C1 Concierge Class 1
C2 Concierge Class 2
C3 Concierge Class 3
FV Family Veranda Stateroom
SV Sunset Veranda Stateroom

1AVeranda Stateroom 1A1BVeranda Stateroom 1B1CVeranda Stateroom 1C2AVeranda Stateroom 2A2BVeranda Stateroom 2Boom2C2DVeranda Stateroom 2D

7 Ocean View Stateroom 7
8 Ocean View Stateroom 8
9 Inside Stateroom 9
10 Inside Stateroom 10
11 Inside Stateroom 11
12 Inside Stateroom 12

One Upper Berth
 Connecting Staterooms

Convertible Sofa Bed

Inside Stateroom Door Location

& Wheelchair Accessible Stateroom Featuring Roll-In Shower