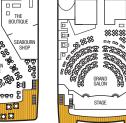

## Seabourn Odyssey Seabourn Sojourn Seabourn Quest

912

914

916

918

920

922

SKY BAR

924

₺913

EE

802 | 803

811

&813

810

812

814 -

704 ] [ 705

707

600

604

601 ♠

412 414

416

428

430 432 434

 $(\circ)$ 

GALLEY

DECK 4

E E E

↓ CONNECTING SUITES

↑ When combining the following suites, their suite numbers change as follows: Suites 744 and 746 become Grand Wintergarden Suite 7446; suites 743 and 745 become