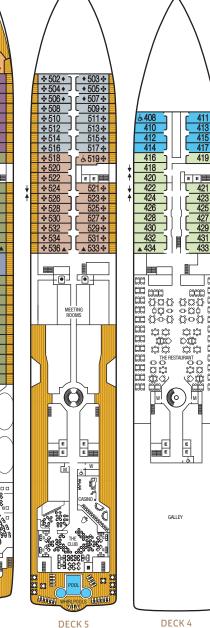

814 -

704 ] [ 705

707

600

604

601 ♠

412 414

416

428

430 432 434

 $(\circ)$ 

GALLEY

DECK 4

E E E

↓ CONNECTING SUITES

↑ When combining the following suites, their suite numbers change as follows: Suites 744 and 746 become Grand Wintergarden Suite 7446; suites 743 and 745 become

Grand Wintergarden Suite 7435; suites 700 and 702 become Grand Signature Suite 7002; suites 701 and 703 become

Grand Signature Suite 7013.

- **& WHEELCHAIR ACCESSIBLE SUITES** Suites 408, 519, 619, 635, 715, 813 & 913 are wheelchair ccessible-roll-in shower only, wheelchair-accessible
- doorways. Suite 635 also has a tub. ◆ SUITES 600 AND 601 ARE SUBJECT TO NOISE WHEN ANCHORING AND HAVE ALL METAL VERANDA RAILINGS, LIMITING THE VIEW
- ↑ SUITE 828 THIRD GUEST CAPACITY FOR SEABOURN SOJOURN ONLY
- △ SUITE 830 THIRD GUEST CAPACITY FOR SEABOURN ODYSSEY AND SEABOURN OUEST ONLY
- ▲ THIRD GUEST CAPACITY SUITE

\* The Grill by Thomas Keller will be available on the Seabourn Sojourn in December 2017.

Deck plan shown is for illustration purposes. Seabourn reserves the right to make amendments and changes. Effective 5/24/17.