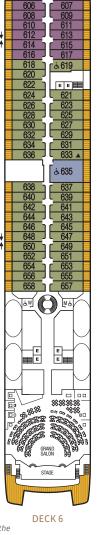

814 -

704 ] [ 705

707

600

604

601 ♠

412 414

416

Grand Wintergarden Suite 7435; suites 700 and 702 become Grand Signature Suite 7002; suites 701 and 703 become

Grand Signature Suite 7013.

- **& WHEELCHAIR ACCESSIBLE SUITES** Suites 408, 519, 619, 635, 715, 813 & 913 are wheelchair ccessible-roll-in shower only, wheelchair-accessible
- doorways. Suite 635 also has a tub. ◆ SUITES 600 AND 601 ARE SUBJECT TO NOISE WHEN ANCHORING AND HAVE ALL METAL VERANDA RAILINGS, LIMITING THE VIEW
- ↑ SUITE 828 THIRD GUEST CAPACITY FOR SEABOURN SOJOURN ONLY
- △ SUITE 830 THIRD GUEST CAPACITY FOR SEABOURN ODYSSEY AND SEABOURN OUEST ONLY
- ▲ THIRD GUEST CAPACITY SUITE

\* The Grill by Thomas Keller will be available on the Seabourn Sojourn in December 2017.

Deck plan shown is for illustration purposes. Seabourn reserves the right to make amendments and changes. Effective 5/24/17.