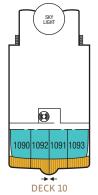

DECK 9

- **E** ELEVATOR
- SELF SERVICE LAUNDERETTE ◆ SUITES 502-507 AND 745-746 HAVE SMALLER VERANDAS
- ☐ SUITE 1025 HAS A PARTIALLY OBSTRUCTED VERANDA VIEW
- ♣ THE VERANDA RAILINGS IN CATEGORIES V1 AND V2 ARE PART METAL AND PART GLASS FROM FLOOR TO TEAK RAIL