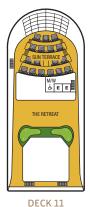

## Seabourn Odyssey Seabourn Sojourn Seabourn Quest









912

914

916

918

920

922

SKY BAR

924

₺913

EE



802 | 803

811

&813

810

812

814 -



704 ] [ 705

707



600

604

601 ♠





412 414

416

428

430 432 434

 $(\circ)$ 

GALLEY

DECK 4

E E E













↓ CONNECTING SUITES

↑ When combining the following suites, their suite numbers change as follows: Suites 744 and 746 become Grand Wintergarden Suite 7446; suites 743 and 745 become

Grand Wintergarden Suite 7435; suites 700 and 702 become Grand Signature Suite 7002; suites 701 and 703 become

Grand Signature Suite 7013.

- **& WHEELCHAIR ACCESSIBLE SUITES** Suites 408, 519, 619, 635, 715, 813 & 913 are wheelchair ccessible-roll-in shower only, wheelchair-accessible
- doorways. Suite 635 also has a tub. ◆ SUITES 600 AND 601 ARE SUBJECT TO NOISE WHEN ANCHORING AND HAVE