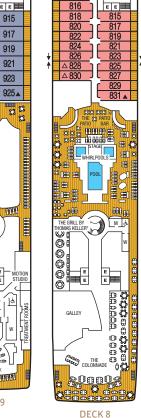

## Seabourn Odyssey Seabourn Sojourn Seabourn Quest

912

914

916

918

920

922

SKY BAR

924

₺913

EE

802 | 803

811

&813

810

812

Grand Wintergarden Suite 7435; suites 700 and 702 become Grand Signature Suite 7002; suites 701 and 703 become

Grand Signature Suite 7013.

- **& WHEELCHAIR ACCESSIBLE SUITES** Suites 408, 519, 619, 635, 715, 813 & 913 are wheelchair ccessible-roll-in shower only, wheelchair-accessible
- doorways. Suite 635 also has a tub. ◆ SUITES 600 AND 601 ARE SUBJECT TO NOISE WHEN ANCHORING AND HAVE ALL METAL VERANDA RAILINGS, LIMITING THE VIEW
- ↑ SUITE 828 THIRD GUEST CAPACITY FOR SEABOURN SOJOURN ONLY
- △ SUITE 830 THIRD GUEST CAPACITY FOR SEABOURN ODYSSEY AND SEABOURN OUEST ONLY
- ▲ THIRD GUEST CAPACITY SUITE

DECK 9

- **E** ELEVATOR
- SELF SERVICE LAUNDERETTE ◆ SUITES 502-507 AND 745-746 HAVE SMALLER VERANDAS
- ☐ SUITE 1025 HAS A PARTIALLY OBSTRUCTED VERANDA VIEW
- ♣ THE VERANDA RAILINGS IN CATEGORIES V1 AND V2 ARE PART METAL AND PART GLASS FROM FLOOR TO TEAK RAIL

\* The Grill by Thomas Keller will be available on the Seabourn Sojourn in December 2017.

Deck plan shown is for illustration purposes. Seabourn reserves the right to make amendments and changes. Effective 5/24/17.