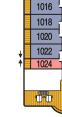

DECK 9

- **E** ELEVATOR
- SELF SERVICE LAUNDERETTE ◆ SUITES 502-507 AND 745-746 HAVE SMALLER VERANDAS
- ☐ SUITE 1025 HAS A PARTIALLY OBSTRUCTED VERANDA VIEW
- ♣ THE VERANDA RAILINGS IN CATEGORIES V1 AND V2 ARE PART METAL AND PART GLASS FROM FLOOR TO TEAK RAIL