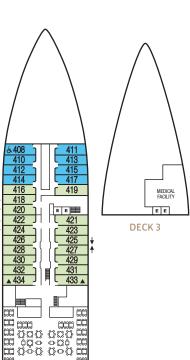

814 -

704 ] [ 705

707

600

604

601 ♠

412 414

416

428

430 432 434

 $(\circ)$ 

GALLEY

DECK 4

E E E

↓ CONNECTING SUITES

↑ When combining the following suites, their suite numbers change as follows: Suites 744 and 746 become Grand Wintergarden Suite 7446; suites 743 and 745 become

Grand Wintergarden Suite 7435; suites 700 and 702 become Grand Signature Suite 7002; suites 701 and 703 become

Grand Signature Suite 7013.

- **& WHEELCHAIR ACCESSIBLE SUITES** Suites 408, 519, 619, 635, 715, 813 & 913 are wheelchair ccessible-roll-in shower only, wheelchair-accessible
- doorways. Suite 635 also has a tub. ◆ SUITES 600 AND 601 ARE SUBJECT TO NOISE WHEN ANCHORING AND HAVE ALL METAL VERANDA RAILINGS, LIMITING THE VIEW
- ↑ SUITE 828 THIRD GUEST CAPACITY FOR SEABOURN SOJOURN ONLY
- △ SUITE 830 THIRD GUEST CAPACITY FOR SEABOURN ODYSSEY AND SEABOURN OUEST ONLY
- ▲ THIRD GUEST CAPACITY SUITE