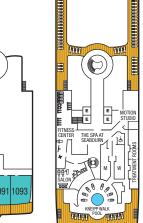

DECK 9

- **E** ELEVATOR
- SELF SERVICE LAUNDERETTE ◆ SUITES 502-507 AND 745-746 HAVE SMALLER VERANDAS
- ☐ SUITE 1025 HAS A PARTIALLY OBSTRUCTED VERANDA VIEW
- ♣ THE VERANDA RAILINGS IN CATEGORIES V1 AND V2 ARE PART METAL AND PART GLASS FROM FLOOR TO TEAK RAIL