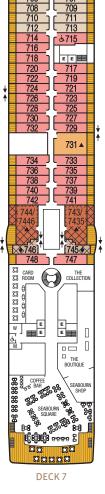

814 -

704 ] [ 705

707

600

604

601 ♠

412 414

416

428

430 432 434

 $(\circ)$ 

GALLEY

DECK 4

E E E

↓ CONNECTING SUITES

↑ When combining the following suites, their suite numbers change as follows: Suites 744 and 746 become Grand Wintergarden Suite 7446; suites 743 and 745 become

Grand Wintergarden Suite 7435; suites 700 and 702 become Grand Signature Suite 7002; suites 701 and 703 become

Grand Signature Suite 7013.

- **& WHEELCHAIR ACCESSIBLE SUITES** Suites 408, 519, 619, 635, 715, 813 & 913 are wheelchair ccessible-roll-in shower only, wheelchair-accessible
- doorways. Suite 635 also has a tub. ◆ SUITES 600 AND 601 ARE SUBJECT TO NOISE WHEN ANCHORING AND HAVE ALL METAL VERANDA RAILINGS, LIMITING THE VIEW
- ↑ SUITE 828 THIRD GUEST CAPACITY FOR SEABOURN SOJOURN ONLY
- △ SUITE 830 THIRD GUEST CAPACITY FOR SEABOURN ODYSSEY AND SEABOURN OUEST ONLY
- ▲ THIRD GUEST CAPACITY SUITE

\* The Grill by Thomas Keller will be available on the Seabourn Sojourn in December 2017.

Deck plan shown is for illustration purposes. Seabourn reserves the right to make amendments and changes. Effective 5/24/17.