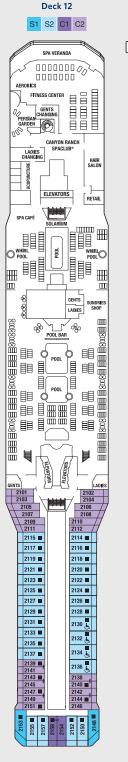

Staterooms with an upper bed and sofa bed accommodate a maximum of four guests. Accessible staterooms with a sofa bed accommodate a maximum of three guests. Accessible suites with a sofa bed accommodate a maximum of four guests. Staterooms 1547, 1549, 1552, and 1554 have partially obstructed views. Staterooms 2130, 2132, 2134, and 2136 have roll-in showers, no bathtubs.

### Deck plans are not drawn to scale. Deck numbers reflect upper guest levels.

For an interactive deck plan experience, 360° virtual tours of stateroom categories, and the most up-to-date deck plans, visit celebritycruises.com.