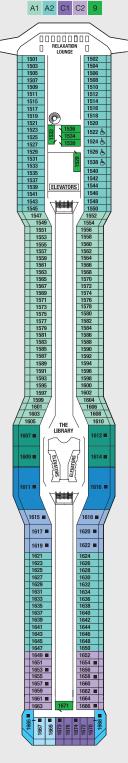

Staterooms with an upper bed and sofa bed accommodate a maximum of four guests. Accessible staterooms with a sofa bed accommodate a maximum of three guests. Accessible suites with a sofa bed accommodate a maximum of four guests. Staterooms 1547, 1549, 1552, and 1554 have partially obstructed views. Staterooms 2130, 2132, 2134, and 2136 have roll-in showers, no bathtubs.

### Deck plans are not drawn to scale. Deck numbers reflect upper guest levels.

For an interactive deck plan experience, 360° virtual tours of stateroom categories, and the most up-to-date deck plans, visit celebritycruises.com.