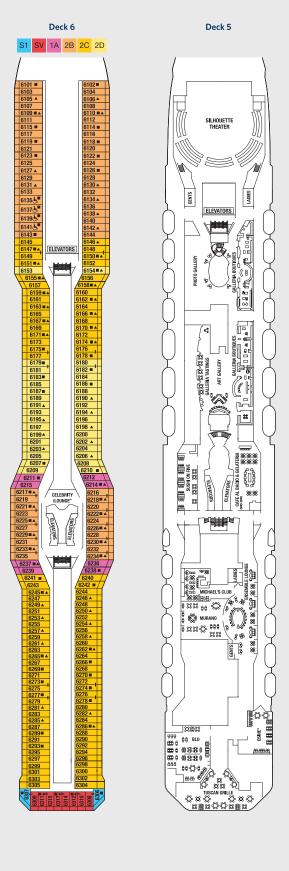

Staterooms with an upper bed and sofa bed accommodate a maximum of four guests. Accessible staterooms with a sofa bed accommodate a maximum of three guests. Accessible suites with a sofa bed accommodate a maximum of four guests. Staterooms 1547, 1549, 1552, and 1554 have partially obstructed views. Staterooms 2130, 2132, 2134, and 2136 have roll-in showers, no bathtubs.