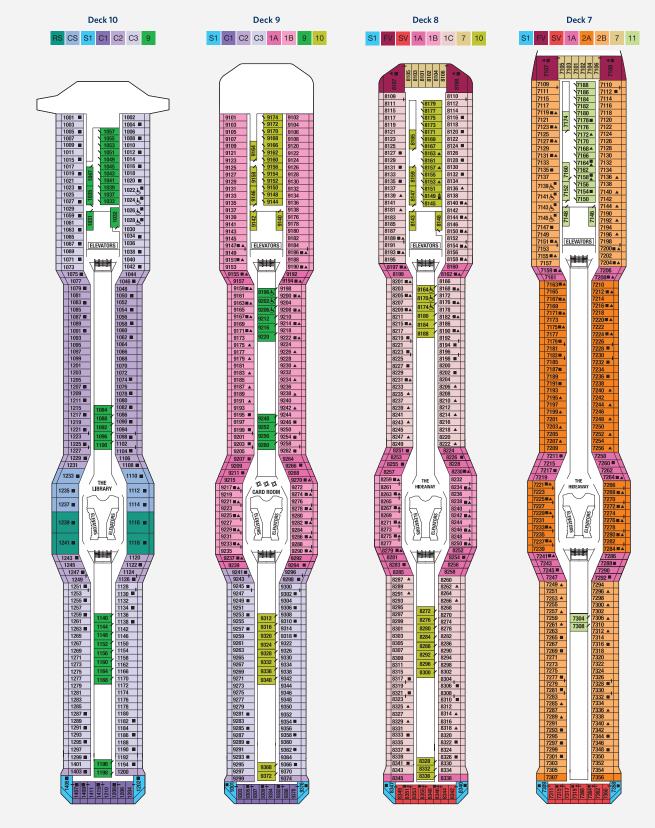

Staterooms with an upper bed and sofa bed accommodate a maximum of four guests. Accessible staterooms with a sofa bed accommodate a maximum of three guests. Accessible suites with a sofa bed accommodate a maximum of four guests. Staterooms 1547, 1549, 1552, and 1554 have partially obstructed views. Staterooms 2130, 2132, 2134, and 2136 have roll-in showers, no bathtubs.

Staterooms 1001 and 1002 have partially obstructed veranda views.

2C Veranda Staterooms have partially obstructed veranda views. 2D Veranda Staterooms have obstructed veranda views.