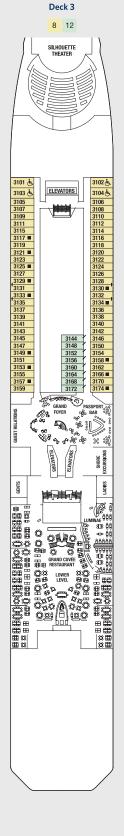

oor Location
- & Wheelchair Accessible Stateroom Featuring Roll-In Shower

Port

# CELEBRITY SILHOUETTE® DECK PLANS



 $Staterooms\ with\ an\ upper\ bed\ and\ sofa\ bed\ accommodate\ a\ maximum\ of\ four\ guests.$ 

Accessible staterooms with a sofa bed accommodate a maximum of three guests.

Staterooms 1001 and 1002 have partially obstructed veranda views.

2C Veranda Staterooms have partially obstructed veranda views. 2D Veranda Staterooms have obstructed veranda views.

### Deck plans are not drawn to scale. Deck numbers reflect upper guest levels.

For an interactive deck plan experience, 360° virtual tours of stateroom categories, and the most up-to-date deck plans, visit celebritycruises.com.

Visit celebritycruises.com, call us at 1-800-852-7239, or contact your travel agent.







- Penthouse Suite
- Royal Suite
- Celebrity Suite Sl Sky Suite 1
- s2 Sky Suite 2
- A1 AquaClass® 1 A2 AquaClass 2
- C1 Concierge Class 1
- C2 Concierge Class 2 C3 Concierge Class 3
- Family Veranda Stateroom Sunset Veranda Stateroom
- Veranda Stateroom 1A 1A
- Veranda Stateroom 1B
- 1C Veranda Stateroom 1C 2A Veranda Stateroom 2A 2B Veranda Stateroom 2B Veranda Stateroom 2C 2C 2D Veranda Stateroom 2D 7 Ocean View Stateroom 7

Ocean View Stateroom 8

- Inside Stateroom 9 Inside Stateroom 10
- 11 Inside Stateroom 11
- 12 Inside Stateroom 12
- Convertible Sofa Bed
- ▲ One Upper Berth
- Connecting Staterooms
- / Inside Stateroom Door Location
- لم Wheelchair Accessible Stateroom Featuring Roll-In Shower