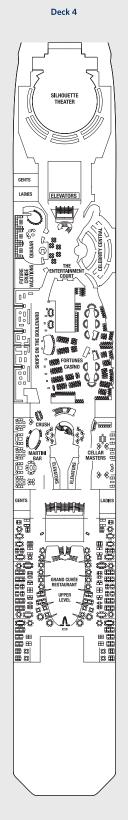

Door Location
- & Wheelchair Accessible Stateroom Featuring Roll-In Shower

Port

# CELEBRITY SILHOUETTE® DECK PLANS



 $Staterooms\ with\ an\ upper\ bed\ and\ sofa\ bed\ accommodate\ a\ maximum\ of\ four\ guests.$ 

Accessible staterooms with a sofa bed accommodate a maximum of three guests.

Staterooms 1001 and 1002 have partially obstructed veranda views.

2C Veranda Staterooms have partially obstructed veranda views. 2D Veranda Staterooms have obstructed veranda views.

### Deck plans are not drawn to scale. Deck numbers reflect upper guest levels.

For an interactive deck plan experience, 360° virtual tours of stateroom categories, and the most up-to-date deck plans, visit celebritycruises.com.

Visit celebritycruises.com, call us at 1-800-852-7239, or contact your travel agent.







- Penthouse Suite
- Royal Suite
- Celebrity Suite Sl Sky Suite 1
- s2 Sky Suite 2
- A1 AquaClass® 1 A2 AquaClass 2
- C1 Concierge Class 1
- C2 Concierge Class 2 C3 Concierge Class 3
- Family Veranda Stateroom Sunset Veranda Stateroom
- Veranda Stateroom 1A 1A
- Veranda Stateroom 1B
- 1C Veranda Stateroom 1C 2A Veranda Stateroom 2A 2B Veranda Stateroom 2B Veranda Stateroom 2C 2C 2D Veranda Stateroom 2D 7 Ocean View Stateroom 7

Ocean View Stateroom 8

- Inside Stateroom 9 Inside Stateroom 10
- 11 Inside Stateroom 11
- 12 Inside Stateroom 12
- Convertible Sofa Bed
- ▲ One Upper Berth
- Connecting Staterooms
- / Inside Stateroom Door Location
- لم Wheelchair Accessible Stateroom Featuring Roll-In Shower