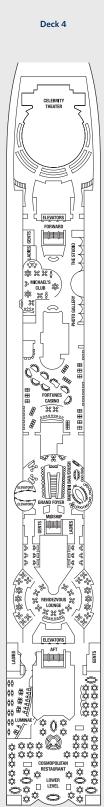

# **CELEBRITY SUMMIT® DECK PLANS**

Staterooms 6016, 6018, 6020, 6021, 6023, 6025, 7014, 7016, 7017, 7018, 7019, 7021, 8006, 8007, 8047, 8048, 8049, and 8050 have partially obstructed views. Staterooms 6102, 6108, 7136, 7142, 8102, and 8108 have smaller verandas that are semi-private. Suites 6145 and 6146 feature standard glass doors to veranda. Staterooms 8121, 8125, and 8127 have roll-in showers, no bathtubs. Medical Facility is located midship on Deck 1 (not shown).