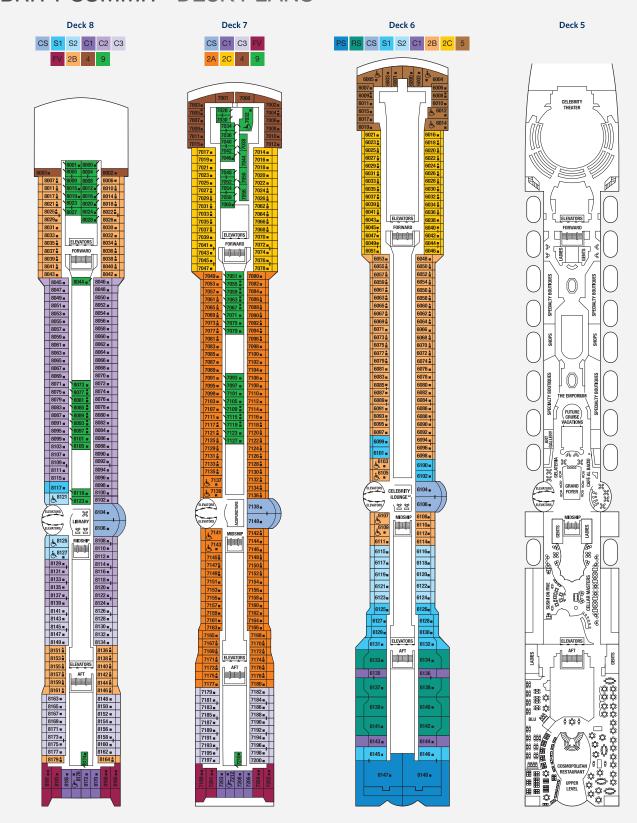

# **CELEBRITY SUMMIT® DECK PLANS**

Staterooms 6016, 6018, 6020, 6021, 6023, 6025, 7014, 7016, 7017, 7018, 7019, 7021, 8006, 8007, 8047, 8048, 8049, and 8050 have partially obstructed views. Staterooms 6102, 6108, 7136, 7142, 8102, and 8108 have smaller verandas that are semi-private. Suites 6145 and 6146 feature standard glass doors to veranda. Staterooms 8121, 8125, and 8127 have roll-in showers, no bathtubs. Medical Facility is located midship on Deck 1 (not shown).

## Deck plans are not drawn to scale. Deck numbers reflect upper guest levels.

For an interactive deck plan experience, 360° virtual tours of stateroom categories, and the most up-to-date deck plans, visit celebritycruises.com.