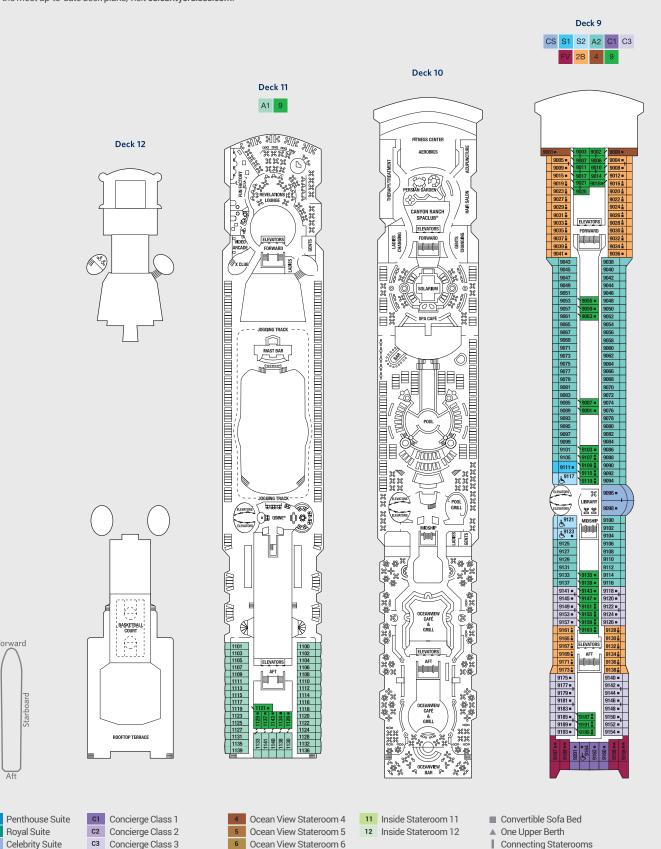

### Staterooms 9004, 9005, 9040, 9042, 9045, and 9047 have partially obstructed views. Staterooms 9094 and 9100 have smaller verandas that are semi-private.

Staterooms 9117, 9121, and 9123 have roll-in showers, no bathtubs.

**Deck plans are not drawn to scale. Deck numbers reflect upper guest levels.** For an interactive deck plan experience, 360° virtual tours of stateroom categories, and the most up-to-date deck plans, visit **celebritycruises.com**.

- Ocean View Stateroom 4 Ocean View Stateroom 5 Ocean View Stateroom 6 7 Ocean View Stateroom 7 Ocean View Stateroom 8
- Inside Stateroom 9 10 Inside Stateroom 10
- 11 Inside Stateroom 11 12 Inside Stateroom 12
- Convertible Sofa Bed
- ▲ One Upper Berth
- Connecting Staterooms
- Inside Stateroom Door Location
- & Wheelchair Accessible Stateroom Featuring Roll-In Shower