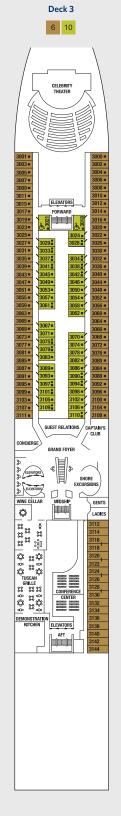

### Staterooms 9004, 9005, 9040, 9042, 9045, and 9047 have partially obstructed views. Staterooms 9094 and 9100 have smaller verandas that are semi-private.

Staterooms 9117, 9121, and 9123 have roll-in showers, no bathtubs.