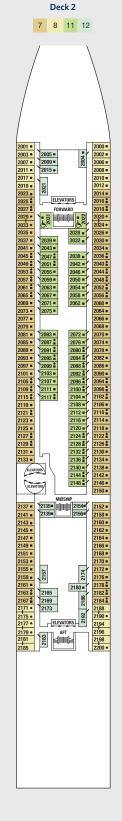

# **CELEBRITY SUMMIT® DECK PLANS**

Staterooms 6016, 6018, 6020, 6021, 6023, 6025, 7014, 7016, 7017, 7018, 7019, 7021, 8006, 8007, 8047, 8048, 8049, and 8050 have partially obstructed views. Staterooms 6102, 6108, 7136, 7142, 8102, and 8108 have smaller verandas that are semi-private. Suites 6145 and 6146 feature standard glass doors to veranda. Staterooms 8121, 8125, and 8127 have roll-in showers, no bathtubs. Medical Facility is located midship on Deck 1 (not shown).