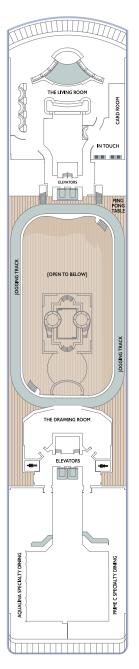

- ▲ Club Continent Suites with Tub
- Interior Stateroom Door Location
- Connecting Staterooms
- Restrooms
- X Smoking Area
- & Wheelchair-Accessible Stateroom