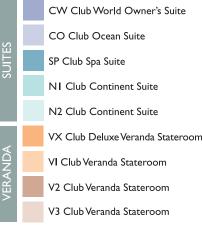

04 Club Oceanview Stateroom 05 Club Oceanview Stateroom 06 Club Oceanview Stateroom 08 Club Oceanview Stateroom \* 09 Club Interior Stateroom 10 Club Interior Stateroom II Club Interior Stateroom

12 Club Interior Stateroom