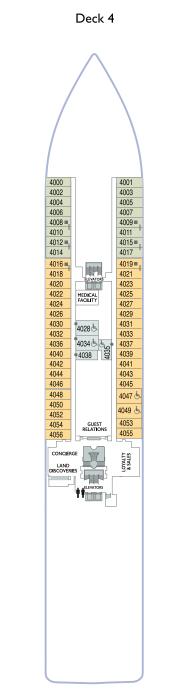

04 Club Oceanview Stateroom 05 Club Oceanview Stateroom 06 Club Oceanview Stateroom 08 Club Oceanview Stateroom \* 09 Club Interior Stateroom 10 Club Interior Stateroom II Club Interior Stateroom

12 Club Interior Stateroom

- ▲ Club Continent Suites with Tub
- Interior Stateroom Door Location
- Connecting Staterooms
- Restrooms
- X Smoking Area
- & Wheelchair-Accessible Stateroom