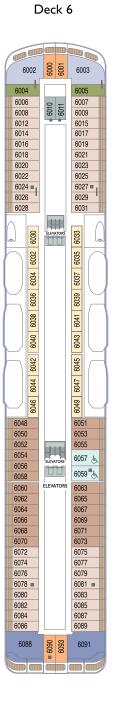

04 Club Oceanview Stateroom 05 Club Oceanview Stateroom 06 Club Oceanview Stateroom 08 Club Oceanview Stateroom \* 09 Club Interior Stateroom 10 Club Interior Stateroom II Club Interior Stateroom

12 Club Interior Stateroom

- ▲ Club Continent Suites with Tub
- Interior Stateroom Door Location
- Connecting Staterooms
- Restrooms
- X Smoking Area
- & Wheelchair-Accessible Stateroom