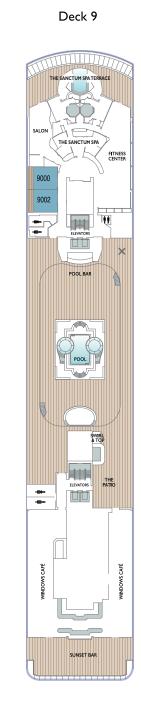

- ▲ Club Continent Suites with Tub
- Interior Stateroom Door Location
- Connecting Staterooms
- Restrooms
- X Smoking Area
- & Wheelchair-Accessible Stateroom