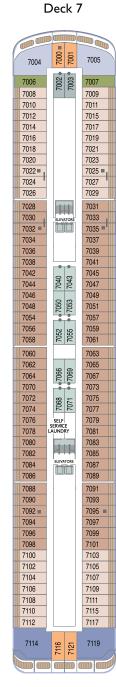

04 Club Oceanview Stateroom 05 Club Oceanview Stateroom 06 Club Oceanview Stateroom 08 Club Oceanview Stateroom \* 09 Club Interior Stateroom 10 Club Interior Stateroom II Club Interior Stateroom

12 Club Interior Stateroom

- ▲ Club Continent Suites with Tub
- Interior Stateroom Door Location
- Connecting Staterooms
- Restrooms
- X Smoking Area
- & Wheelchair-Accessible Stateroom