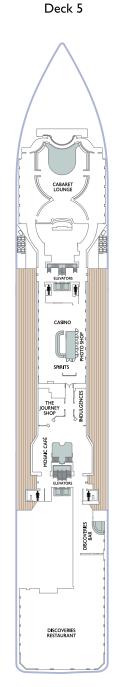

- ▲ Club Continent Suites with Tub
- Interior Stateroom Door Location
- Connecting Staterooms
- Restrooms
- X Smoking Area
- & Wheelchair-Accessible Stateroom