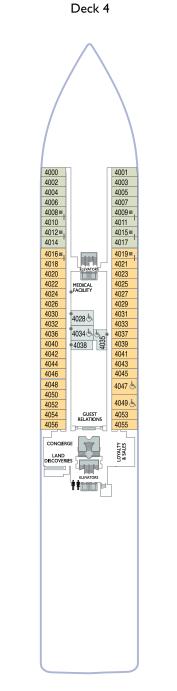

04 Club Oceanview Stateroom 05 Club Oceanview Stateroom 06 Club Oceanview Stateroom 08 Club Oceanview Stateroom\* 09 Club Interior Stateroom 10 Club Interior Stateroom II Club Interior Stateroom

12 Club Interior Stateroom

- Convertible Sofa Bed
- ▲ Club Continent Suites with Tub
- Interior Stateroom Door Location
- Connecting Staterooms
- Restrooms
- X Smoking Area
- & Wheelchair-Accessible Stateroom