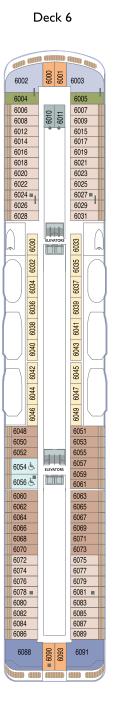

04 Club Oceanview Stateroom 05 Club Oceanview Stateroom 06 Club Oceanview Stateroom 08 Club Oceanview Stateroom\* 09 Club Interior Stateroom 10 Club Interior Stateroom II Club Interior Stateroom

12 Club Interior Stateroom

- Convertible Sofa Bed
- ▲ Club Continent Suites with Tub
- Interior Stateroom Door Location
- Connecting Staterooms
- Restrooms
- X Smoking Area
- & Wheelchair-Accessible Stateroom