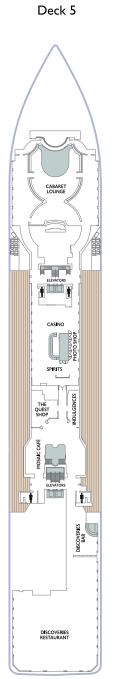

SHIP SPECIFICATIONS

Occupancy: Net Tonnage: Length: Beam: Guest Decks: Cruising Speed: Refurbished: Electric Current: Officers and Crew: Ship's Registry:

690 (Double Occupancy) 30,277 592 feet (180 meters) 84 feet (25 meters) Eight 18.5 knots 2016 110/220 AC 408 International Officers, Crew and Staff Malta







Deck 9



\*Category 08 Staterooms have obstructed views. Deck plans are not drawn to scale, and deck numbers reflect guest levels only.

Azamara Quest Deck Plans From April 15, 2016. ©2016 Azamara Club Cruises. Ships' Registry: Malta. Deck plans are subject to change without notice. Deck plan updated January 26, 2016.







04 Club Oceanview Stateroom 05 Club Oceanview Stateroom 06 Club Oceanview Stateroom 08 Club Oceanview Stateroom\* 09 Club Interior Stateroom 10 Club