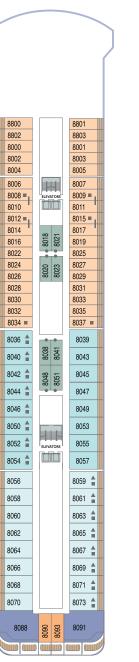

Deck 9

\*Category 08 Staterooms have obstructed views. Deck plans are not drawn to scale, and deck numbers reflect guest levels only.

Azamara Quest Deck Plans From April 15, 2016. ©2016 Azamara Club Cruises. Ships' Registry: Malta. Deck plans are subject to change without notice. Deck plan updated January 26, 2016.

04 Club Oceanview Stateroom 05 Club Oceanview Stateroom 06 Club Oceanview Stateroom 08 Club Oceanview Stateroom\* 09 Club Interior Stateroom 10 Club Interior Stateroom II Club Interior Stateroom

12 Club Interior Stateroom

- Convertible Sofa Bed
- ▲ Club Continent Suites with Tub
- Interior Stateroom Door Location
- Connecting Staterooms
- Restrooms
- X Smoking Area
- & Wheelchair-Accessible Stateroom