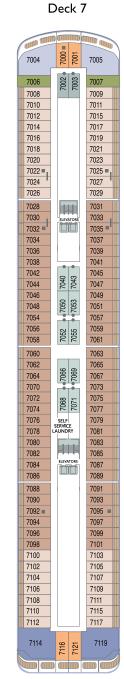

04 Club Oceanview Stateroom 05 Club Oceanview Stateroom 06 Club Oceanview Stateroom 08 Club Oceanview Stateroom\* 09 Club Interior Stateroom 10 Club Interior Stateroom II Club Interior Stateroom

12 Club Interior Stateroom

- Convertible Sofa Bed
- ▲ Club Continent Suites with Tub
- Interior Stateroom Door Location
- Connecting Staterooms
- Restrooms
- X Smoking Area
- & Wheelchair-Accessible Stateroom