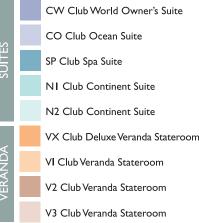

04 Club Oceanview Stateroom 05 Club Oceanview Stateroom 06 Club Oceanview Stateroom 08 Club Oceanview Stateroom\* 09 Club Interior Stateroom 10 Club Interior Stateroom II Club Interior Stateroom

12 Club Interior Stateroom

- Convertible Sofa Bed
- ▲ Club Continent Suites with Tub
- Interior Stateroom Door Location
- Connecting Staterooms
- Restrooms
- X Smoking Area
- & Wheelchair-Accessible Stateroom