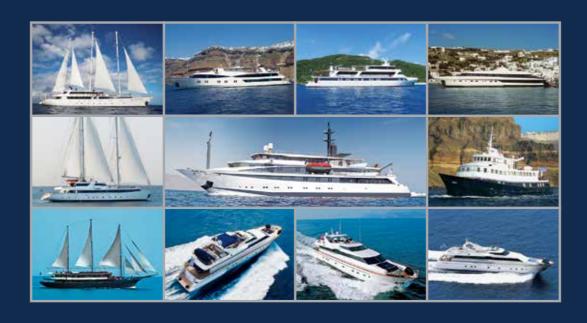

The Variety Cruises Small Ships

48-meter Galileo is a classic steel hull motor sailer, with spacious and well appointed interiors renovated in 2016.

At the main deck, a lounge area with an American bar leads into a warm and elegant dining room finished with wood and leather. Guests on Galileo enjoy the most a shaded outdoor deck area with an outdoor bar and the ship's sun deck equipped with sun beds and deckchairs. The Galileo's 25 outside guest cabins are located on Upper and Lower Decks, all with large portholes. Elegantly decorated, they have either twin or queen sized beds and bathrooms with showers en suite. All cabins are fully air-conditioned and offer storage space, radio music controls and telephones (for internal use).

## Facts at a glance:

V Ship Type: Motor Sailer

Length/Breadth/Draft in ft.: 157x32,8x9,2

Length/Breadth/Draft in m.: 48x10,5x2,8

✓ Cabins: 25. All cabins are located on upper and lower deck and feature large portholes
and portholes. They all have bathroom with shower, individually controlled A/C, piped
music, flat screen TV, telephone for internal use, mini safe, hairdryer, adapters (220V).

▶ Public areas: Indoor Dining Area, bar & lounge, Outdoor bar, Reception, Sundeck with loungers and chairs. WI-FI (available at a charge).