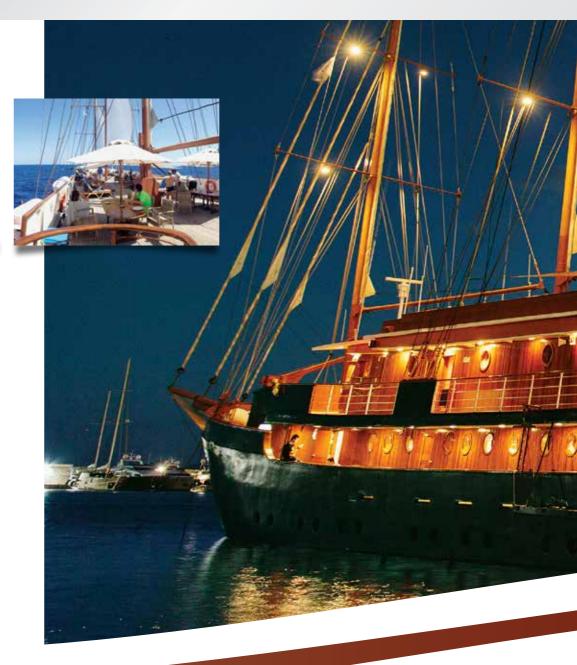

The Variety Cruises Small Ships

48-meter Galileo is a classic steel hull motor sailer, with spacious and well appointed interiors renovated in 2016.

At the main deck, a lounge area with an American bar leads into a warm and elegant dining room finished with wood and leather. Guests on Galileo enjoy the most a shaded outdoor deck area with an outdoor bar and the ship's sun deck equipped with sun beds and deckchairs. The Galileo's 25 outside guest cabins are located on Upper and Lower Decks, all with large portholes. Elegantly decorated, they have either twin or queen sized beds and bathrooms with showers en suite. All cabins are fully air-conditioned and offer storage space, radio music controls and telephones (for internal use).

MOTOR SAILER