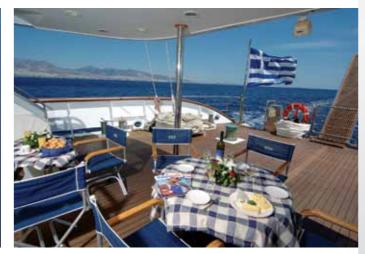

The aft area at the Upper deck provides generous semi covered or sun exposed areas where passengers can enjoy meals "al fresco" with magnificent views of each destination visited. The restaurant area at the Lower deck is the perfect setting for any of your meals, with generous buffet space and seating. The swimming platform on Panorama II stern enables you to swim when weather and anchorage conditions permit. The Panorama II cabins located at the upper and main decks are equipped with windows, while those at the lower deck come with portholes. All cabins are handsomely designed, finished with lustrous wood trims and warm fabrics. The fully equipped bathrooms are finished with marble. All cabins are air-conditioned and fitted with TV, telephone, hairdryers, mini-fridge, central music and public address system and safe boxes.