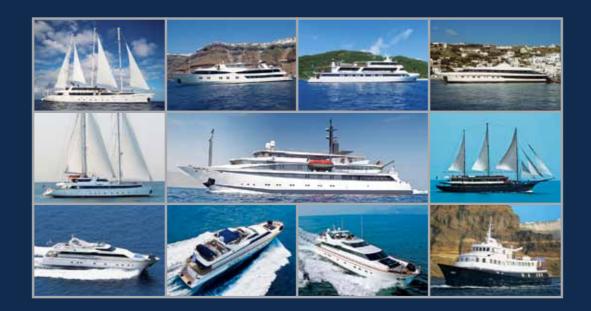

## The Variety Cruises Small Ships

Consider the possibilities

two masted Panorama II, a state of the sail assisted vessel built was launched in 2004 and carries just 49 passengers. The public areas include a main lounge with deep pile carpet and comfortable sofas.

The aft area at the Upper deck provides generous semi covered or sun exposed areas where passengers can enjoy meals "al fresco" with magnificent views of each destination visited. The restaurant area at the Lower deck is the perfect setting for any of your meals, with generous buffet space and seating. The swimming platform on Panorama II stern enables you to swim when weather and anchorage conditions permit. The Panorama II cabins located at the upper and main decks are equipped with windows, while those at the lower deck come with portholes. All cabins are handsomely designed, finished with lustrous wood trims and warm fabrics. The fully equipped bathrooms are finished with marble. All cabins are air-conditioned and fitted with TV, telephone, hairdryers, mini-fridge, central music and public address system and safe boxes.