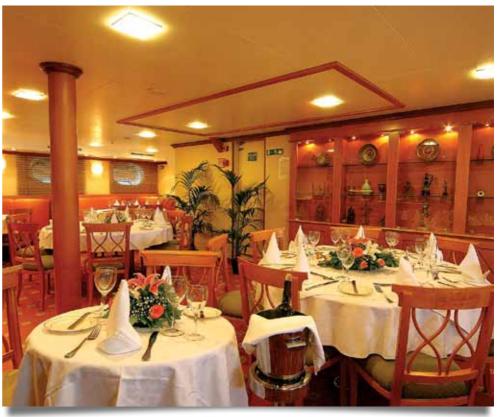

The aft area at the Upper deck provides generous semi covered or sun exposed areas where passengers can enjoy meals "al fresco" with magnificent views of each destination visited. The restaurant area at the Lower deck is the perfect setting for any of your meals, with generous buffet space and seating. The swimming platform on Panorama II stern enables you to swim when weather and anchorage conditions permit. The Panorama II cabins located at the upper and main decks are equipped with windows, while those at the lower deck come with portholes. All cabins are handsomely designed, finished with lustrous wood trims and warm fabrics. The fully equipped bathrooms are finished with marble. All cabins are air-conditioned and fitted with TV, telephone, hairdryers, mini-fridge, central music and public address system and safe boxes.