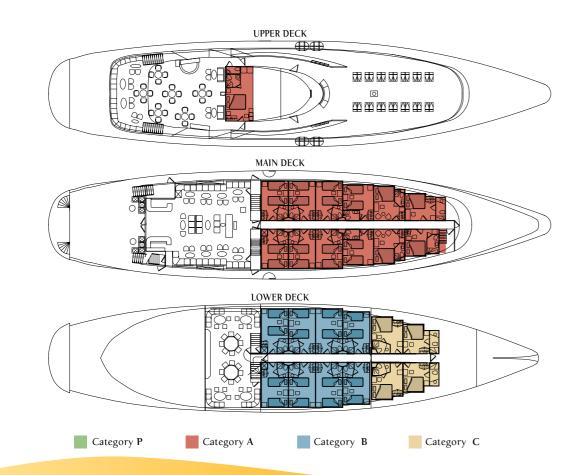

The aft area at the Upper deck provides generous semi covered or sun exposed areas where passengers can enjoy meals "al fresco" with magnificent views of each destination visited. The restaurant area at the Lower deck is the perfect setting for any of your meals, with generous buffet space and seating. The swimming platform on Panorama II stern enables you to swim when weather and anchorage conditions permit. The Panorama II cabins located at the upper and main decks are equipped with windows, while those at the lower deck come with portholes. All cabins are handsomely designed, finished with lustrous wood trims and warm fabrics. The fully equipped bathrooms are finished with marble. All cabins are air-conditioned and fitted with TV, telephone, hairdryers, mini-fridge, central music and public address system and safe boxes.

## Facts at a glance:

- Ship Type: Motor Sailer
- V Launch year: 2004 (Renovated 2012)
- V Length/Breadth/Draft in ft.: 164x36x14,6
- V Length/Breadth/Draft in m.: 50x11,5x4,5
- Cabins: 25. All cabins are located on main, upper and lower deck and feature windows and portholes (lower deck). They all have bathroom with shower, individually controlled A/C, piped music, TV (Satellite channels), telephone for internal use, mini safe, mini fridge, hairdryer, adapters (220V).
- ✓ Public areas: Outdoor/Indoor Dining Area & bar, Separate Indoor Lounge, Reception, Sundeck with loungers and chairs. WI-FI (available at a charge).