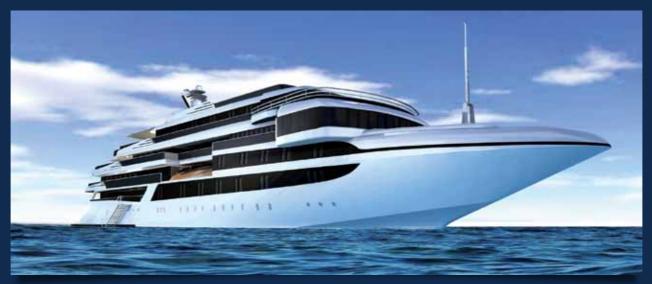

## ANNOUNCING THE NEXT VOYAGER CLASS VESSEL

## The Voyager Pride | 45 Cabins | Delivery 2017

45 staterooms | 5 categories • Length/Breadth/Draft in ft: 246x43x12 • Length/Breadth/Draft in mt: 75x13x3,6 • Sundeck with Jacuzzi • Open air bar & lounge area • Outdoor dining area • Observation lounge with piano bar, Library & internet corner • Indoor dining area • Mini spa suite • Gym • Swimming platform with plunge pool.