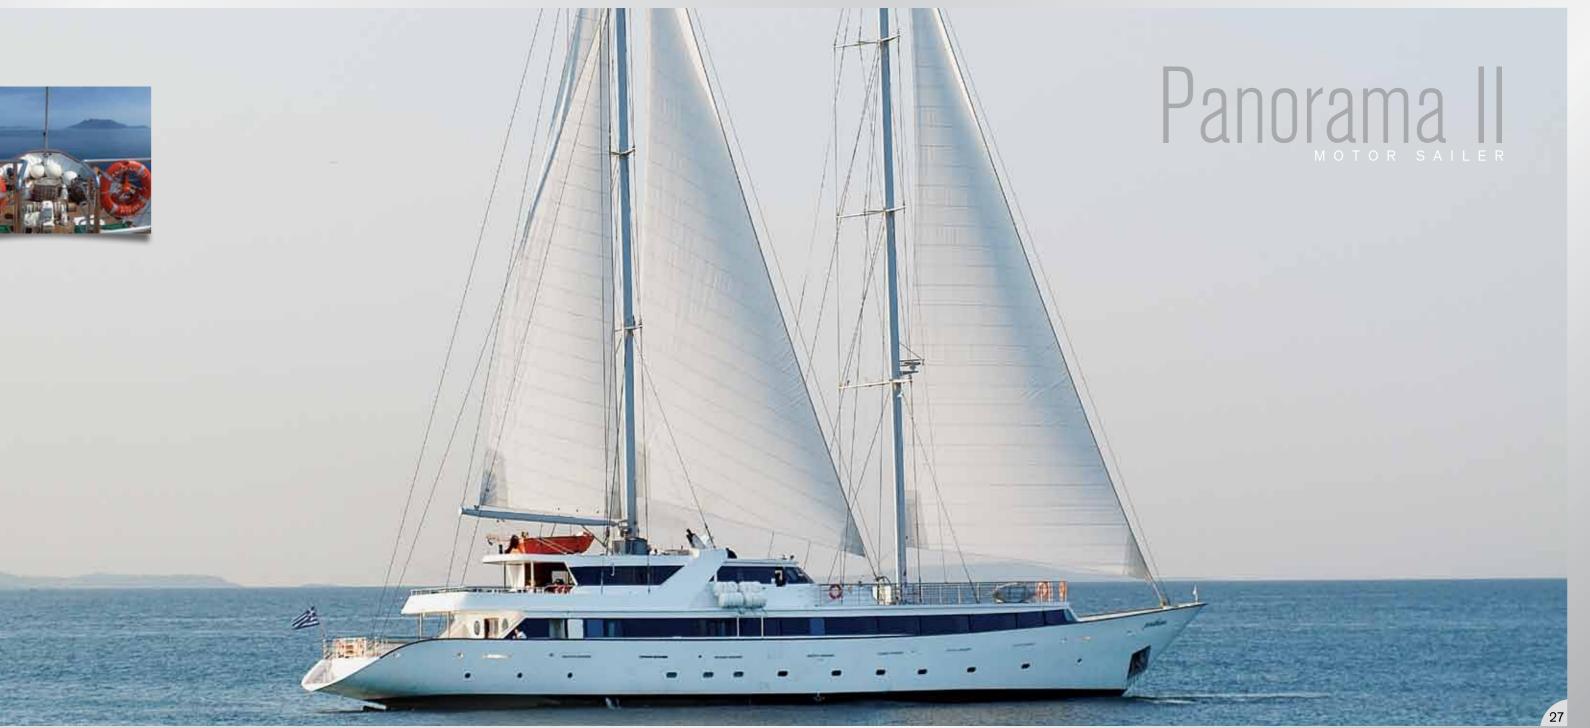

## The Variety Cruises Small Ships

Consider the possibilities

two masted Panorama II, a state of the sail assisted vessel built was launched in 2004 and carries just 49 passengers. The public areas include a main lounge with deep pile carpet and comfortable sofas.

The aft area at the Upper deck provides generous semi covered or sun exposed areas where passengers can enjoy meals "al fresco" with magnificent views of each destination visited. The restaurant area at the Lower deck is the perfect setting for any of your meals, with generous buffet space and seating. The swimming platform on Panorama II stern enables you to swim when weather and anchorage conditions permit. The Panorama II cabins located at the upper and main decks are equipped with windows, while those at the lower deck come with portholes. All cabins are handsomely designed, finished with lustrous wood trims and warm fabrics. The fully equipped bathrooms are finished with marble. All cabins are air-conditioned and fitted with TV, telephone, hairdryers, mini-fridge, central music and public address system and safe boxes.

## Facts at a glance:

- Ship Type: Motor Sailer
- V Launch year: 2004 (Renovated 2012)
- V Length/Breadth/Draft in ft.: 164x36x14,6
- V Length/Breadth/Draft in m.: 50x11,5x4,5
- Cabins: 25. All cabins are located on main, upper and lower deck and feature windows and portholes (lower deck). They all have bathroom with shower, individually controlled A/C, piped music, TV (Satellite channels), telephone for internal use, mini safe, mini fridge, hairdryer, adapters (220V).
- ✓ Public areas: Outdoor/Indoor Dining Area & bar, Separate Indoor Lounge, Reception, Sundeck with loungers and chairs. WI-FI (available at a charge).