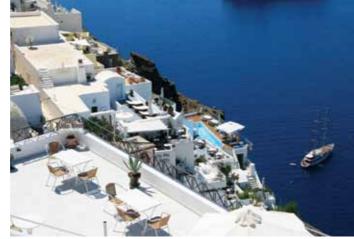

## The Variety Cruises Small Ships

Consider the possibilities

two masted Panorama II, a state of the sail assisted vessel built was launched in 2004 and carries just 49 passengers. The public areas include a main lounge with deep pile carpet and comfortable sofas.

The aft area at the Upper deck provides generous semi covered or sun exposed areas where passengers can enjoy meals "al fresco" with magnificent views of each destination visited. The restaurant area at the Lower deck is the perfect setting for any of your meals, with generous buffet space and seating. The swimming platform on Panorama II stern enables you to swim when weather and anchorage conditions permit. The Panorama II cabins located at the upper and main decks are equipped with windows, while those at the lower deck come with portholes. All cabins are handsomely designed, finished with lustrous wood trims and warm fabrics. The fully equipped bathrooms are finished with marble. All cabins are air-conditioned and fitted with TV, telephone, hairdryers, mini-fridge, central music and public address system and safe boxes.