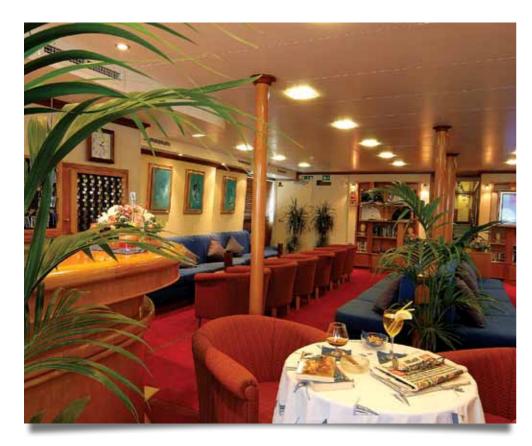

## The Variety Cruises Small Ships

Consider the possibilities

two masted Panorama II, a state of the sail assisted vessel built was launched in 2004 and carries just 49 passengers. The public areas include a main lounge with deep pile carpet and comfortable sofas.

## Facts at a glance:

- Ship Type: Motor Sailer
- V Launch year: 2004 (Renovated 2012)
- V Length/Breadth/Draft in ft.: 164x36x14,6
- V Length/Breadth/Draft in m.: 50x11,5x4,5
- Cabins: 25. All cabins are located on main, upper and lower deck and feature windows and portholes (lower deck). They all have bathroom with shower, individually controlled A/C, piped music, TV (Satellite channels), telephone for internal use, mini safe, mini fridge, hairdryer, adapters (220V).
- ✓ Public areas: Outdoor/Indoor Dining Area & bar, Separate Indoor Lounge, Reception, Sundeck with loungers and chairs. WI-FI (available at a charge).