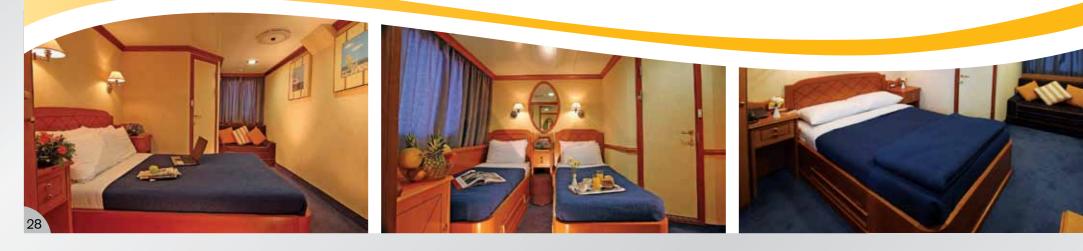

The aft area at the Upper deck provides generous semi covered or sun exposed areas where passengers can enjoy meals "al fresco" with magnificent views of each destination visited. The restaurant area at the Lower deck is the perfect setting for any of your meals, with generous buffet space and seating. The swimming platform on Panorama II stern enables you to swim when weather and anchorage conditions permit. The Panorama II cabins located at the upper and main decks are equipped with windows, while those at the lower deck come with portholes. All cabins are handsomely designed, finished with lustrous wood trims and warm fabrics. The fully equipped bathrooms are finished with marble. All cabins are air-conditioned and fitted with TV, telephone, hairdryers, mini-fridge, central music and public address system and safe boxes.

## Facts at a glance:

- Ship Type: Motor Sailer
- V Launch year: 2004 (Renovated 2012)
- V Length/Breadth/Draft in ft.: 164x36x14,6
- V Length/Breadth/Draft in m.: 50x11,5x4,5
- Cabins: 25. All cabins are located on main, upper and lower deck and feature windows and portholes (lower deck). They all have bathroom with shower, individually controlled A/C, piped music, TV (Satellite channels), telephone for internal use, mini safe, mini fridge, hairdryer, adapters (220V).
- ✓ Public areas: Outdoor/Indoor Dining Area & bar, Separate Indoor Lounge, Reception, Sundeck with loungers and chairs. WI-FI (available at a charge).