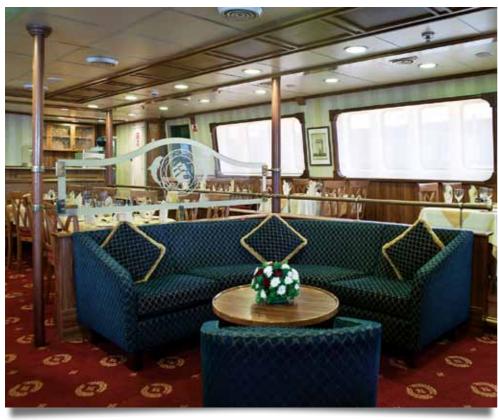

The Variety Cruises Small Ships

a 3 masted motor sailer cruiser which can accom-MSCOVEY modate up to 49 passengers in 24 cabins. The Panorama was launched in 1993 and was rebuilt in 2001. This state of the art sail cruiser has performed several Atlantic Ocean crossings and has sailed from the Seychelles to Monte Carlo and from the Black Sea to Tunis and offers the highest standard of accommodation, comfort and safety. During the day, life on board centers around the outdoor areas, the 2 bars and the sun deck. In the evening you can relax in one of the ship's two lounges, the library, and have a drink while you listen to the piano music. The swimming platform on Panorama stern enables you to swim when weather and anchorage conditions permit. The Panorama cabins are located on all 3 decks and are finished with wooden furniture and light fabrics. Cabins on the Upper and Main Decks are equipped with windows while cabins on the Lower Deck are finished with portholes. The fully equipped bathrooms are finished with marble. All cabins are airconditioned and fitted with TV, telephone (for internal use), hairdryers, mini-fridge, central music, public address system and safe boxes.

✓ Public areas: Indoor Dining Area & bar, Separate Indoor Lounge, Reception, Sundeck with loungers and chairs. WI-FI (available at a charge).