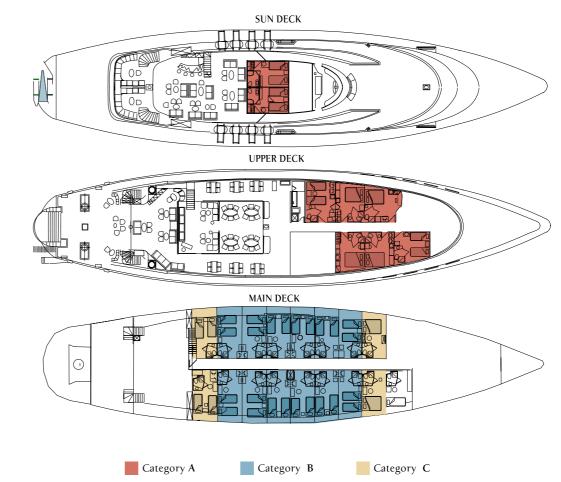

The Variety Cruises Small Ships

a 3 masted motor sailer cruiser which can accom-MSCOVEY modate up to 49 passengers in 24 cabins. The Panorama was launched in 1993 and was rebuilt in 2001. This state of the art sail cruiser has performed several Atlantic Ocean crossings and has sailed from the Seychelles to Monte Carlo and from the Black Sea to Tunis and offers the highest standard of accommodation, comfort and safety. During the day, life on board centers around the outdoor areas, the 2 bars and the sun deck. In the evening you can relax in one of the ship's two lounges, the library, and have a drink while you listen to the piano music. The swimming platform on Panorama stern enables you to swim when weather and anchorage conditions permit. The Panorama cabins are located on all 3 decks and are finished with wooden furniture and light fabrics. Cabins on the Upper and Main Decks are equipped with windows while cabins on the Lower Deck are finished with portholes. The fully equipped bathrooms are finished with marble. All cabins are airconditioned and fitted with TV, telephone (for internal use), hairdryers, mini-fridge, central music, public address system and safe boxes.

## Facts at a glance:

V Ship Type: Motor Sailer

Launch year/Rebuilt: 1993/2001 (Renovated 2014)

Length/Breadth/Draft in ft.: 177x40x16

Length/Breadth/Draft in m.: 54x12x5

✓ Cabins: 24. All cabins are located on upper, main (windows) and lower (portholes) deck. They all have bathroom with shower, individually controlled A/C, piped music, TV (Satellite channels), telephone for internal use, mini safe, mini fridge, hairdryer, adapters (220V).