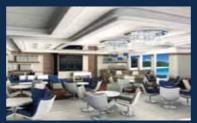

## The Voyager Pride | 45 Cabins | Delivery 2017

45 staterooms | 5 categories • Length/Breadth/Draft in ft: 246x43x12 • Length/Breadth/Draft in mt: 75x13x3,6 • Sundeck with Jacuzzi • Open air bar & lounge area • Outdoor dining area • Observation lounge with piano bar, Library & internet corner • Indoor dining area • Mini spa suite • Gym • Swimming platform with plunge pool.