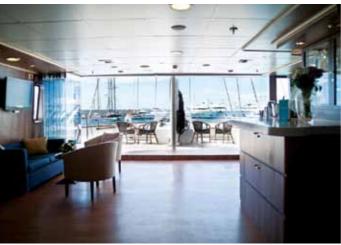

✓ Public areas: Indoor Dining Area & bar, Separate Indoor Lounge, Reception, Sundeck with loungers and chairs. WI-FI (available at a charge).