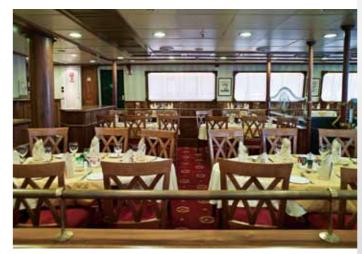

✓ Public areas: Indoor Dining Area & bar, Separate Indoor Lounge, Reception, Sundeck with loungers and chairs. WI-FI (available at a charge).