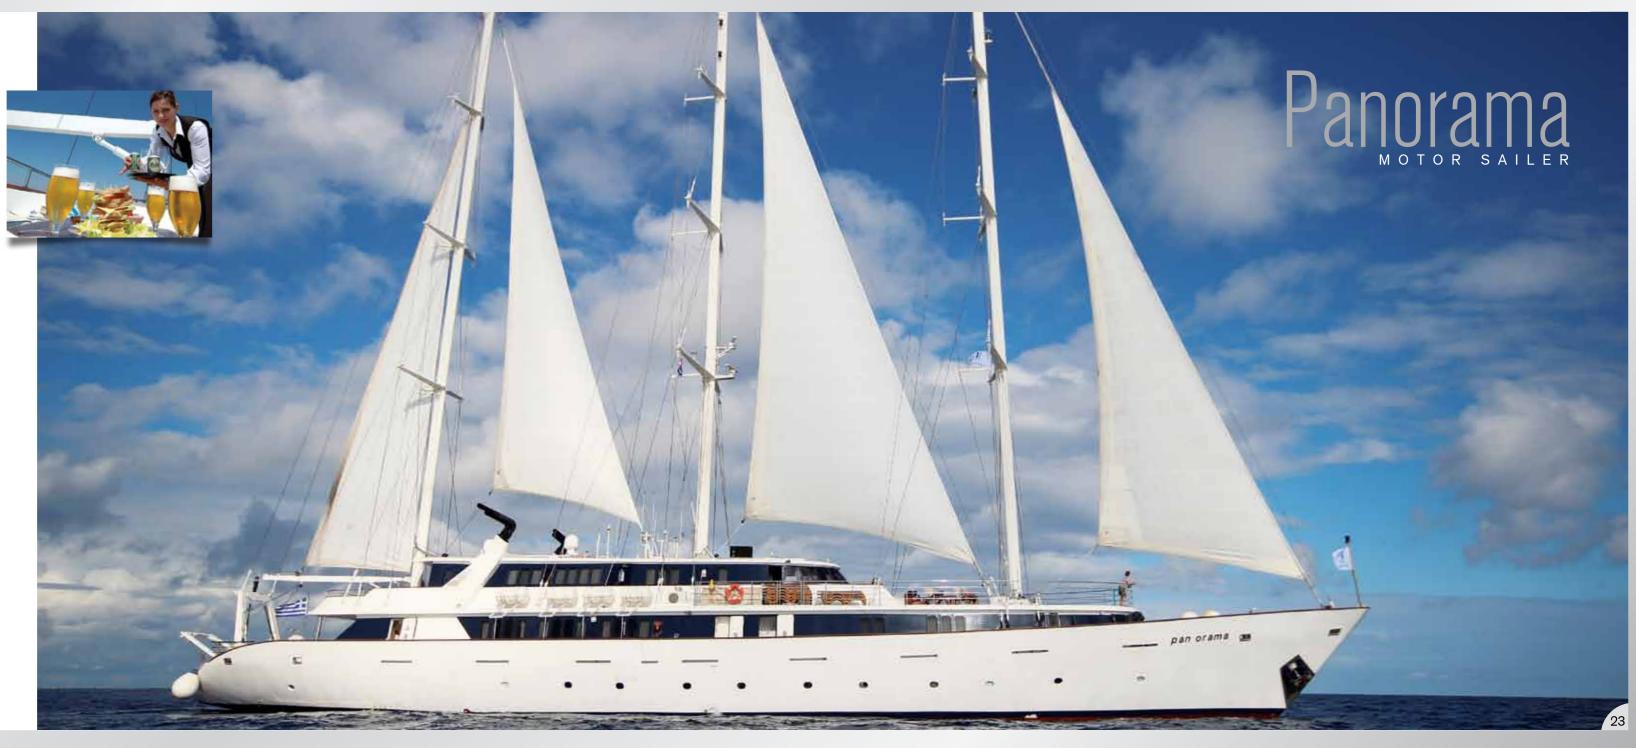

The Variety Cruises Small Ships

a 3 masted motor sailer cruiser which can accom-MSCOVEY modate up to 49 passengers in 24 cabins. The Panorama was launched in 1993 and was rebuilt in 2001. This state of the art sail cruiser has performed several Atlantic Ocean crossings and has sailed from the Seychelles to Monte Carlo and from the Black Sea to Tunis and offers the highest standard of accommodation, comfort and safety. During the day, life on board centers around the outdoor areas, the 2 bars and the sun deck. In the evening you can relax in one of the ship's two lounges, the library, and have a drink while you listen to the piano music. The swimming platform on Panorama stern enables you to swim when weather and anchorage conditions permit. The Panorama cabins are located on all 3 decks and are finished with wooden furniture and light fabrics. Cabins on the Upper and Main Decks are equipped with windows while cabins on the Lower Deck are finished with portholes. The fully equipped bathrooms are finished with marble. All cabins are airconditioned and fitted with TV, telephone (for internal use), hairdryers, mini-fridge, central music, public address system and safe boxes.

## Panorama

## Facts at a glance:

V Ship Type: Motor Sailer

Launch year/Rebuilt: 1993/2001 (Renovated 2014)

Length/Breadth/Draft in ft.: 177x40x16

Length/Breadth/Draft in m.: 54x12x5

✓ Cabins: 24. All cabins are located on upper, main (windows) and lower (portholes) deck. They all have bathroom with shower, individually controlled A/C, piped music, TV (Satellite channels), telephone for internal use, mini safe, mini fridge, hairdryer, adapters (220V).