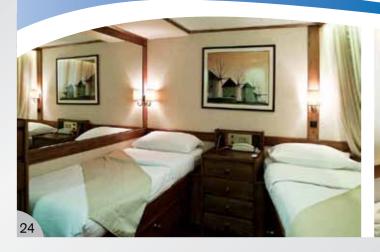

The Variety Cruises Small Ships

a 3 masted motor sailer cruiser which can accom-MSCOVEY modate up to 49 passengers in 24 cabins. The Panorama was launched in 1993 and was rebuilt in 2001. This state of the art sail cruiser has performed several Atlantic Ocean crossings and has sailed from the Seychelles to Monte Carlo and from the Black Sea to Tunis and offers the highest standard of accommodation, comfort and safety. During the day, life on board centers around the outdoor areas, the 2 bars and the sun deck. In the evening you can relax in one of the ship's two lounges, the library, and have a drink while you listen to the piano music. The swimming platform on Panorama stern enables you to swim when weather and anchorage conditions permit. The Panorama cabins are located on all 3 decks and are finished with wooden furniture and light fabrics. Cabins on the Upper and Main Decks are equipped with windows while cabins on the Lower Deck are finished with portholes. The fully equipped bathrooms are finished with marble. All cabins are airconditioned and fitted with TV, telephone (for internal use), hairdryers, mini-fridge, central music, public address system and safe boxes.

## Facts at a glance:

V Ship Type: Motor Sailer

Launch year/Rebuilt: 1993/2001 (Renovated 2014)

Length/Breadth/Draft in ft.: 177x40x16

Length/Breadth/Draft in m.: 54x12x5

✓ Cabins: 24. All cabins are located on upper, main (windows) and lower (portholes) deck. They all have bathroom with shower, individually controlled A/C, piped music, TV (Satellite channels), telephone for internal use, mini safe, mini fridge, hairdryer, adapters (220V).