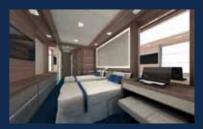

## The Voyager Pride | 45 Cabins | Delivery 2017

45 staterooms | 5 categories • Length/Breadth/Draft in ft: 246x43x12 • Length/Breadth/Draft in mt: 75x13x3,6 • Sundeck with Jacuzzi • Open air bar & lounge area • Outdoor dining area • Observation lounge with piano bar, Library & internet corner • Indoor dining area • Mini spa suite • Gym • Swimming platform with plunge pool.