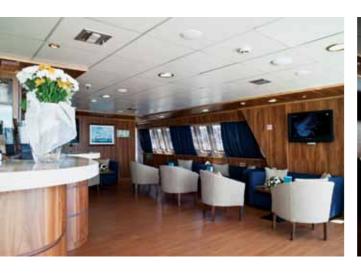

✓ Public areas: Indoor Dining Area & bar, Separate Indoor Lounge, Reception, Sundeck with loungers and chairs. WI-FI (available at a charge).