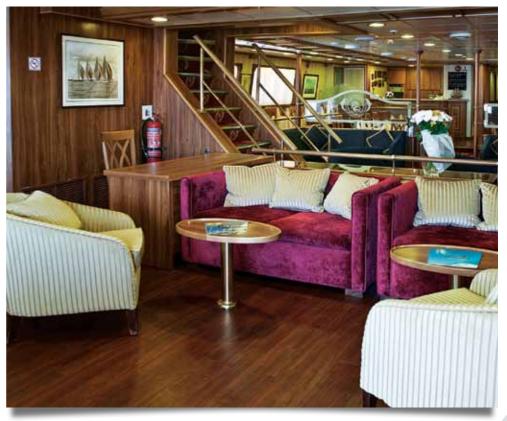

✓ Public areas: Indoor Dining Area & bar, Separate Indoor Lounge, Reception, Sundeck with loungers and chairs. WI-FI (available at a charge).