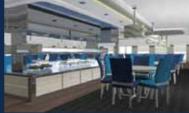

## The Voyager Pride | 45 Cabins | Delivery 2017

45 staterooms | 5 categories • Length/Breadth/Draft in ft: 246x43x12 • Length/Breadth/Draft in mt: 75x13x3,6 • Sundeck with Jacuzzi • Open air bar & lounge area • Outdoor dining area • Observation lounge with piano bar, Library & internet corner • Indoor dining area • Mini spa suite • Gym • Swimming platform with plunge pool.