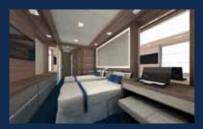

The Variety Cruises Small Ships

Harmony G is a modern vessel with a sleek high-tech look wery similar to the private yachts found in the famous ports of the world. The 54 meter long/ 7,2 meter wide Mega Yacht Harmony G was launched in January 2001 and renovated in winter 2013. She complies with the most stringent SOLAS safety regulations while its powerful engines and state of the art stabilizers allow for safe and comfortable cruising. Life on board centers around the Indoor/Outdoor lounge and its American bar, on Upper Deck. The classy dining room located on Main Deck is surrounded by large windows providing beautiful views of the ports of call. The spacious Sun deck is the ideal place to bask under the sun, read a good book or just gaze at the scenery. The swimming platform on Harmony G stern enables you to swim when weather and anchorage conditions permit. The Harmony G cabins located on the Upper and Main Decks are equipped with windows, while those on the Lower Deck come with portholes. All cabins are upscale and intimate with bright colors and natural textiles, creating an atmosphere of tranquility and well-being. All the amenities of a deluxe yacht are available; twin or queen size beds, television, video player, music channels, mini fridge, direct dial telephone (for internal use), safe deposit boxes, hair dryer, bathroom with shower.

## Facts at a glance:

- ★ Ship Type: Motor Yacht
- Launch year: 2001 (Renovated 2013)
- Length/Breadth/Draft in ft.: 177x23,3,8x12
- Length/Breadth/Draft in m.: 54x7,10,5x3,65
- ✓ Cabins: 21. All cabins are located on upper, main and lower deck and feature large windows (main and upper deck) and portholes (lower deck). They all have bathroom with shower, individually controlled A/C, piped music, TV (Satellite channels), telephone for internal use, mini safe, mini fridge, hairdryer, adapters (220V).
- ▶ Public areas: Indoor/Outdoor Dining Area & bar, Separate Indoor lounge area, Reception, Sundeck with loungers and chairs. WI-FI (available at a charge).