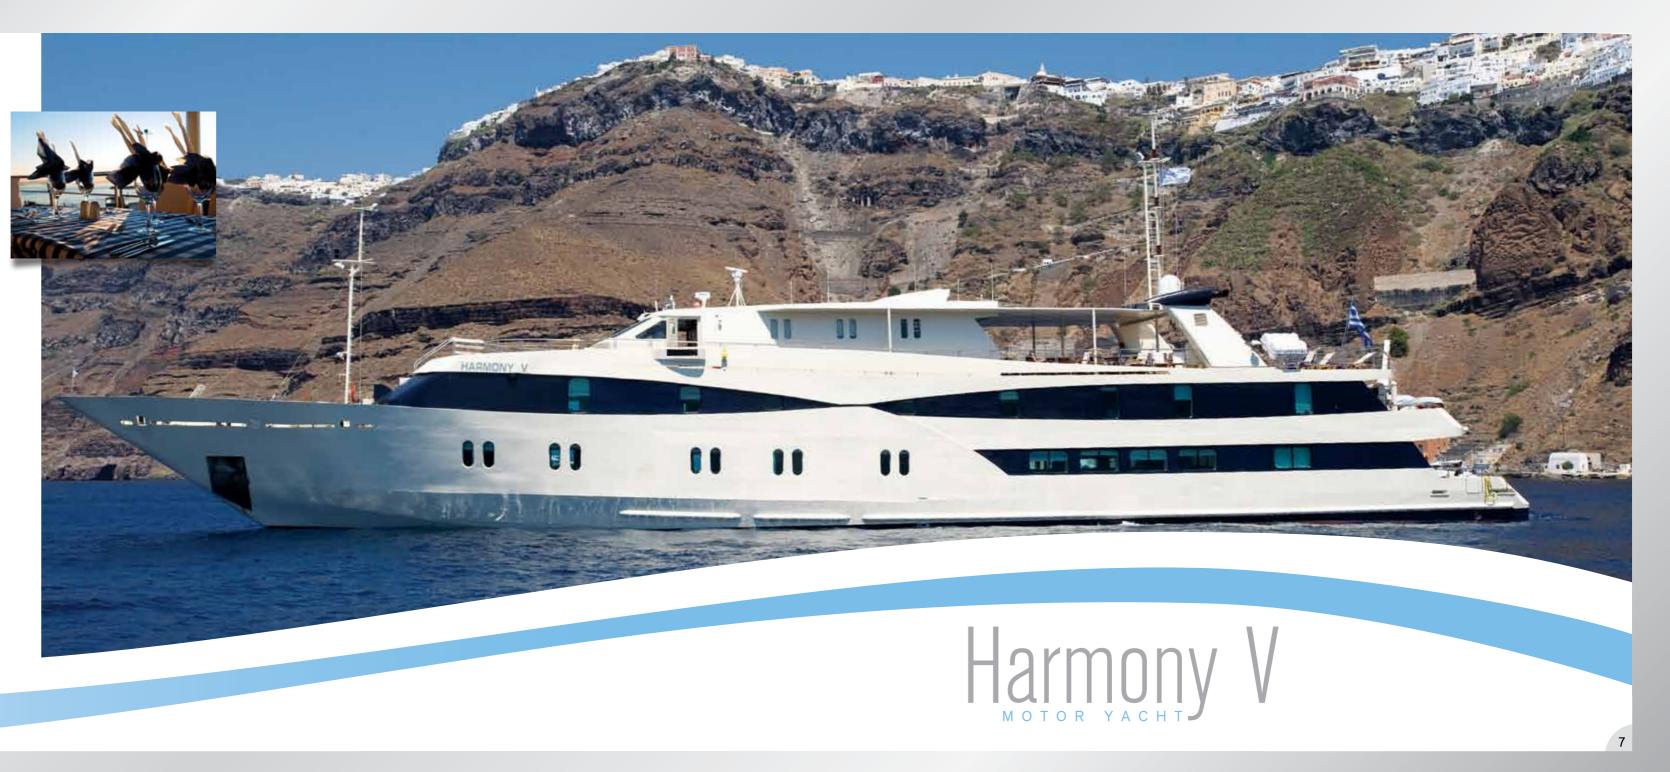

The Variety Cruises Small Ships

Harmony V is a modern vessel with a sleek high-tech look very similar to the private yachts to be found in the famous ports of the world. The 55 meter long/8.2 meter wide Mega Yacht was launched in June 2009 and complies with SOLAS safety regulations while its powerful engines, generators and state of the art twin stabilizers will allow for safe and comfortable cruising.

A spacious lounge with classy seating and an American Bar leads into a dining area decorated with warm colors. Both areas offer large windows providing for the most beautiful views of all destinations the ship cruises to. The 200m² sundeck offers a shaded outdoor area for all day dining and a bar as well as sun chairs and loungers. The swimming platform on Harmony V stern allows for easy access to the ship and for a wide range of sea related activities.

## Harmony V

## Facts at a glance:

**Ship Type:** Motor Yacht

V Launch year: 2009

Length/Breadth/Draft in ft.: 179x26.9x9.84

Length/Breadth/Draft in m.: 55x8.20x3

✓ Cabins: 25. All cabins are located on main and upper deck and feature windows. They all have bathroom with shower, individually controlled A/C, piped music, TV (Satellite channels), telephone for internal use, mini safe, mini fridge, hairdryer, adapters (220V).