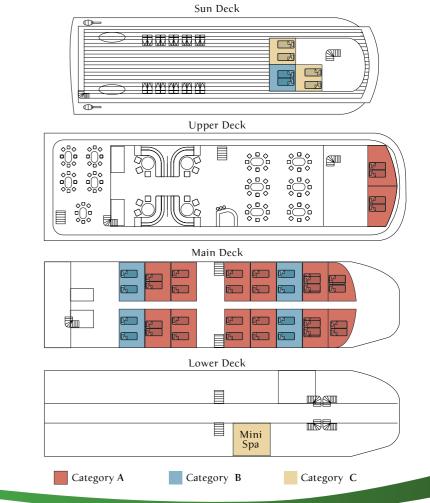

## Facts at a glance:

- **W** Ship Type: Motor Yacht
- V Launch year/Rebuilt: 1990/1997 (Renovated 2016)
- W Length/Breadth/Draft in ft.: 147.60x36x9.84
- V Length/Breadth/Draft in m.: 45x11x3
- ✓ Cabins: 21. All cabins are located on sun, main and upper deck and feature windows. They all have bathroom with shower, individually controlled A/C, piped music, TV (Satellite channels), telephone for internal use, mini safe, mini fridge, hairdryer, adapters (220V).
- ✓ Public areas: Outdoor/Indoor Dining Area, Separate Indoor Bar Lounge, Reception, Sundeck with loungers and chairs. Mini spa suite on the lower deck. WI-FI (available at a charge).