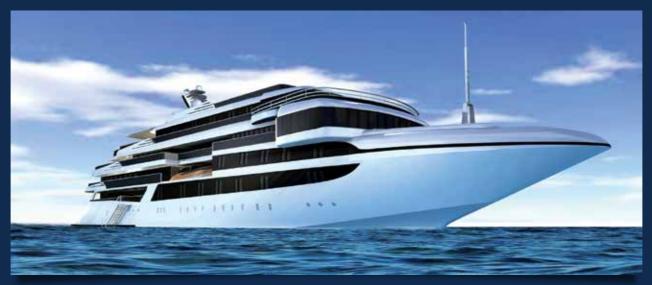

## ANNOUNCING THE NEXT VOYAGER CLASS VESSEL

## The Voyager Pride | 45 Cabins | Delivery 2018

45 staterooms | 5 categories • Length/Breadth/Draft in ft: 246x43x12 • Length/Breadth/Draft in mt: 75x13x3,6 • Sundeck with Jacuzzi • Open air bar & lounge area • Outdoor dining area • Observation lounge with piano bar, Library & internet corner • Indoor dining area • Mini spa suite • Gym • Swimming platform with plunge pool.