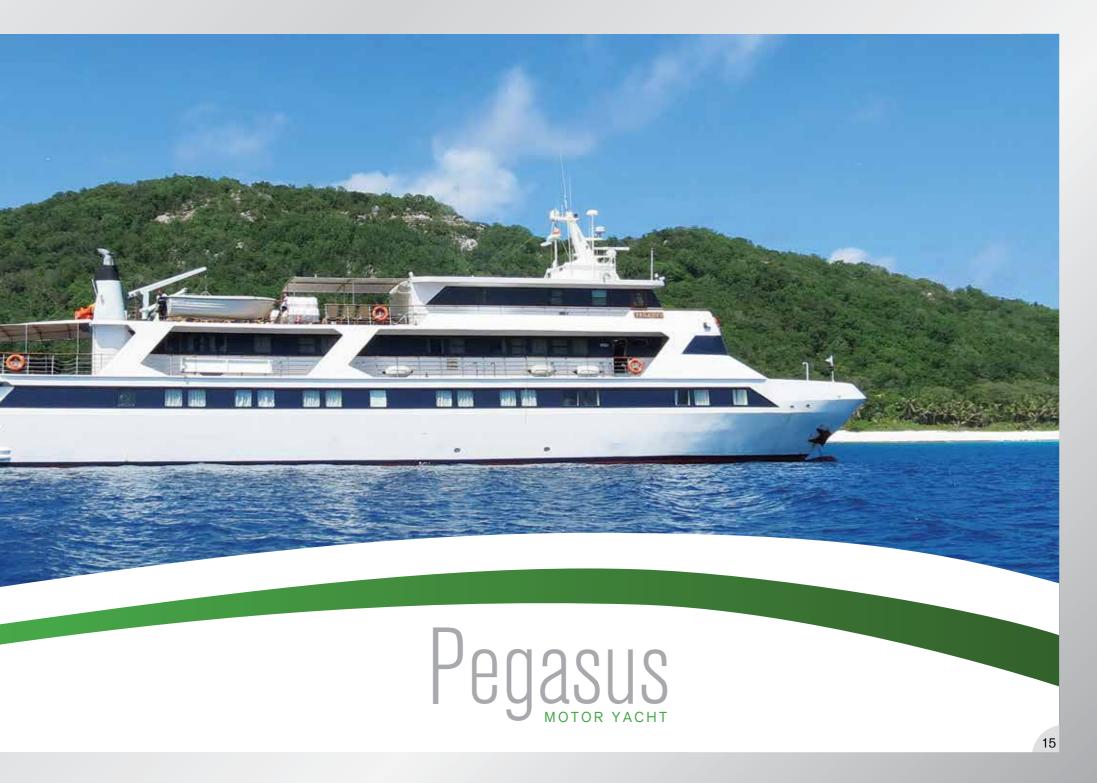

## The Variety Cruises Small Ships

Consider the possibilities

twin-hulled Pegasus, built in 1990, completely refitted in  $\mathcal{N}$  1997 and renovated in the winter of 2016, accommodates up to 44 guests in a relaxed, congenial atmosphere. On board, you will enjoy magnificent sea views as you stroll our 2.500 square feet / 240 m<sup>2</sup> of open deck furnished with comfortable deck chairs or have a delightful meal al fresco.

You can relax with friends in the handsomely appointed lounge, browse in the well-stocked library or enjoy ocean-view dining in the convivial and spacious restaurant area. A platform on Pegasus stern enables you to swim when weather and anchorage conditions permit. We have also added for your relaxation a zen mini spa located on the lower deck but massage services can also be provided on the upper deck.

## Facts at a glance:

- **W** Ship Type: Motor Yacht
- V Launch year/Rebuilt: 1990/1997 (Renovated 2016)
- W Length/Breadth/Draft in ft.: 147.60x36x9.84
- V Length/Breadth/Draft in m.: 45x11x3
- ✓ Cabins: 21. All cabins are located on sun, main and upper deck and feature windows. They all have bathroom with shower, individually controlled A/C, piped music, TV (Satellite channels), telephone for internal use, mini safe, mini fridge, hairdryer, adapters (220V).
- ✓ Public areas: Outdoor/Indoor Dining Area, Separate Indoor Bar Lounge, Reception, Sundeck with loungers and chairs. Mini spa suite on the lower deck. WI-FI (available at a charge).