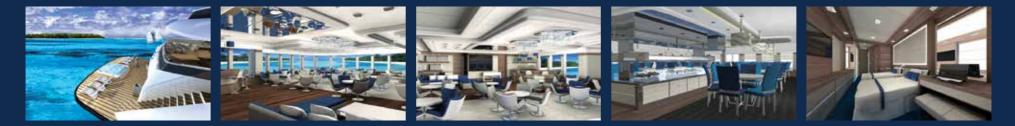

## The Variety Cruises Small Ships

Consider the possibilities

twin-hulled Pegasus, built in 1990, completely refitted in  $\mathcal{N}$  1997 and renovated in the winter of 2016, accommodates up to 44 guests in a relaxed, congenial atmosphere. On board, you will enjoy magnificent sea views as you stroll our 2.500 square feet / 240 m<sup>2</sup> of open deck furnished with comfortable deck chairs or have a delightful meal al fresco.

You can relax with friends in the handsomely appointed lounge, browse in the well-stocked library or enjoy ocean-view dining in the convivial and spacious restaurant area. A platform on Pegasus stern enables you to swim when weather and anchorage conditions permit. We have also added for your relaxation a zen mini spa located on the lower deck but massage services can also be provided on the upper deck.

## Facts at a glance:

- **W** Ship Type: Motor Yacht
- V Launch year/Rebuilt: 1990/1997 (Renovated 2016)
- W Length/Breadth/Draft in ft.: 147.60x36x9.84
- V Length/Breadth/Draft in m.: 45x11x3
- ✓ Cabins: 21. All cabins are located on sun, main and upper deck and feature windows. They all have bathroom with shower, individually controlled A/C, piped music, TV (Satellite channels), telephone for internal use, mini safe, mini fridge, hairdryer, adapters (220V).
- ✓ Public areas: Outdoor/Indoor Dining Area, Separate Indoor Bar Lounge, Reception, Sundeck with loungers and chairs. Mini spa suite on the lower deck. WI-FI (available at a charge).