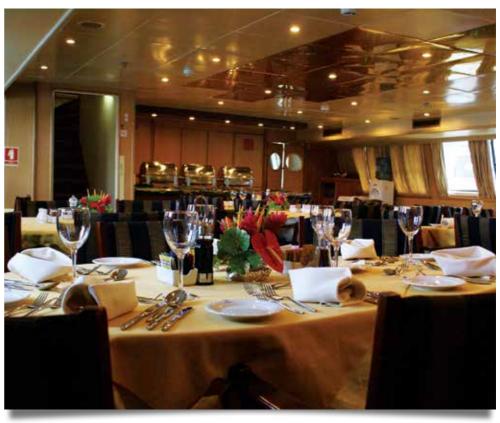

You can relax with friends in the handsomely appointed lounge, browse in the well-stocked library or enjoy ocean-view dining in the convivial and spacious restaurant area. A platform on Pegasus stern enables you to swim when weather and anchorage conditions permit. We have also added for your relaxation a zen mini spa located on the lower deck but massage services can also be provided on the upper deck.

## Facts at a glance:

- **W** Ship Type: Motor Yacht
- V Launch year/Rebuilt: 1990/1997 (Renovated 2016)
- W Length/Breadth/Draft in ft.: 147.60x36x9.84
- V Length/Breadth/Draft in m.: 45x11x3
- ✓ Cabins: 21. All cabins are located on sun, main and upper deck and feature windows. They all have bathroom with shower, individually controlled A/C, piped music, TV (Satellite channels), telephone for internal use, mini safe, mini fridge, hairdryer, adapters (220V).
- ✓ Public areas: Outdoor/Indoor Dining Area, Separate Indoor Bar Lounge, Reception, Sundeck with loungers and chairs. Mini spa suite on the lower deck. WI-FI (available at a charge).