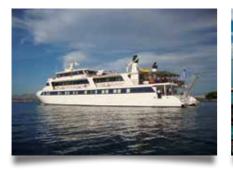

## The Variety Cruises Small Ships

Consider the possibilities

twin-hulled Pegasus, built in 1990, completely refitted in  $\mathcal{N}$  1997 and renovated in the winter of 2016, accommodates up to 44 guests in a relaxed, congenial atmosphere. On board, you will enjoy magnificent sea views as you stroll our 2.500 square feet / 240 m<sup>2</sup> of open deck furnished with comfortable deck chairs or have a delightful meal al fresco.

## Facts at a glance:

- **W** Ship Type: Motor Yacht
- V Launch year/Rebuilt: 1990/1997 (Renovated 2016)
- W Length/Breadth/Draft in ft.: 147.60x36x9.84
- V Length/Breadth/Draft in m.: 45x11x3
- ✓ Cabins: 21. All cabins are located on sun, main and upper deck and feature windows. They all have bathroom with shower, individually controlled A/C, piped music, TV (Satellite channels), telephone for internal use, mini safe, mini fridge, hairdryer, adapters (220V).
- ✓ Public areas: Outdoor/Indoor Dining Area, Separate Indoor Bar Lounge, Reception, Sundeck with loungers and chairs. Mini spa suite on the lower deck. WI-FI (available at a charge).