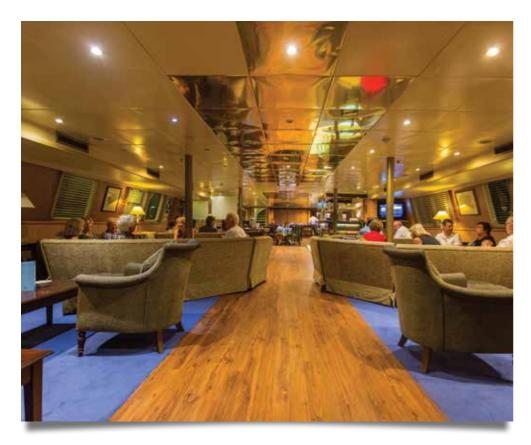

You can relax with friends in the handsomely appointed lounge, browse in the well-stocked library or enjoy ocean-view dining in the convivial and spacious restaurant area. A platform on Pegasus stern enables you to swim when weather and anchorage conditions permit. We have also added for your relaxation a zen mini spa located on the lower deck but massage services can also be provided on the upper deck.

## Facts at a glance:

- **W** Ship Type: Motor Yacht
- V Launch year/Rebuilt: 1990/1997 (Renovated 2016)
- W Length/Breadth/Draft in ft.: 147.60x36x9.84
- V Length/Breadth/Draft in m.: 45x11x3
- ✓ Cabins: 21. All cabins are located on sun, main and upper deck and feature windows. They all have bathroom with shower, individually controlled A/C, piped music, TV (Satellite channels), telephone for internal use, mini safe, mini fridge, hairdryer, adapters (220V).
- ✓ Public areas: Outdoor/Indoor Dining Area, Separate Indoor Bar Lounge, Reception, Sundeck with loungers and chairs. Mini spa suite on the lower deck. WI-FI (available at a charge).