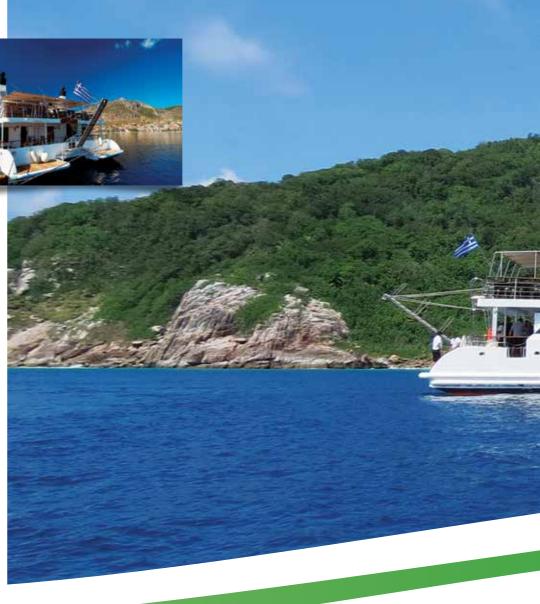

## The Variety Cruises Small Ships

Consider the possibilities

twin-hulled Pegasus, built in 1990, completely refitted in  $\mathcal{N}$  1997 and renovated in the winter of 2016, accommodates up to 44 guests in a relaxed, congenial atmosphere. On board, you will enjoy magnificent sea views as you stroll our 2.500 square feet / 240 m<sup>2</sup> of open deck furnished with comfortable deck chairs or have a delightful meal al fresco.

You can relax with friends in the handsomely appointed lounge, browse in the well-stocked library or enjoy ocean-view dining in the convivial and spacious restaurant area. A platform on Pegasus stern enables you to swim when weather and anchorage conditions permit. We have also added for your relaxation a zen mini spa located on the lower deck but massage services can also be provided on the upper deck.