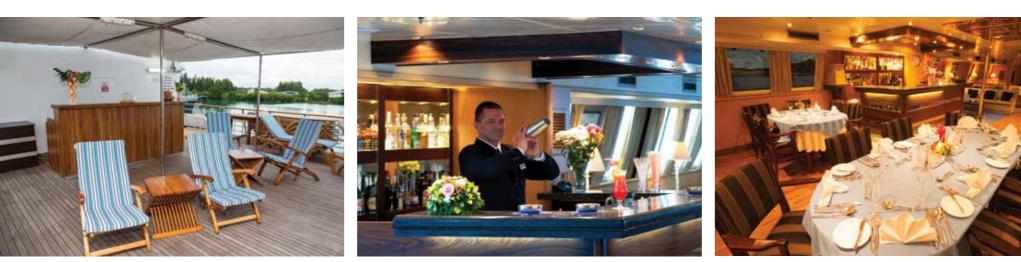

## The Variety Cruises Small Ships

Consider the possibilities

twin-hulled Pegasus, built in 1990, completely refitted in  $\mathcal{N}$  1997 and renovated in the winter of 2016, accommodates up to 44 guests in a relaxed, congenial atmosphere. On board, you will enjoy magnificent sea views as you stroll our 2.500 square feet / 240 m<sup>2</sup> of open deck furnished with comfortable deck chairs or have a delightful meal al fresco.

You can relax with friends in the handsomely appointed lounge, browse in the well-stocked library or enjoy ocean-view dining in the convivial and spacious restaurant area. A platform on Pegasus stern enables you to swim when weather and anchorage conditions permit. We have also added for your relaxation a zen mini spa located on the lower deck but massage services can also be provided on the upper deck.

## Facts at a glance:

- **W** Ship Type: Motor Yacht
- V Launch year/Rebuilt: 1990/1997 (Renovated 2016)
- W Length/Breadth/Draft in ft.: 147.60x36x9.84
- V Length/Breadth/Draft in m.: 45x11x3
- ✓ Cabins: 21. All cabins are located on sun, main and upper deck and feature windows. They all have bathroom with shower, individually controlled A/C, piped music, TV (Satellite channels), telephone for internal use, mini safe, mini fridge, hairdryer, adapters (220V).
- ✓ Public areas: Outdoor/Indoor Dining Area, Separate Indoor Bar Lounge, Reception, Sundeck with loungers and chairs. Mini spa suite on the lower deck. WI-FI (available at a charge).