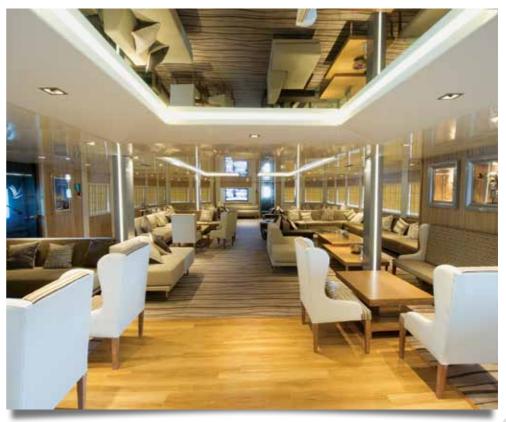

The Variety Voyager will seduce her passengers with her sleek lines and ample deck space, very much what one expects from a millionaire's super yacht. Inside, cabins and public areas are finished with warm fabrics, rich marbles, axminster carpeting and soft tones wood panelling. Everywhere, unobstructed views of the ocean and of the ports visited. And above all, the professional service of a crew of 32, always with a smile and a true desire to satisfy our guests and friends wishes.

## Facts at a glance:

- V Ship Type: Mega Yacht
- 🔰 Launch year: 2012
- V Length/Breadth/Draft in ft.: 223x36x10
- ▶ Length/Breadth/Draft in m.: 68x11,5x3,5
- Cabins: 36. All cabins are located on main, upper and lower deck and feature windows and portholes (lower deck). They all have bathroom with shower, individually controlled A/C, piped music, TV (Satellite channels), telephone for internal use, mini safe, mini fridge, hairdryer, adapters (220V).
- ✓ Public areas: Outdoor/Indoor Dining Area & bar, Separate Indoor Lounge, Reception, Sundeck with loungers and chairs. Mini spa suite on the lower deck. WI-FI (available at a charge).