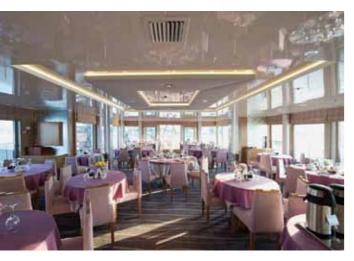

## Facts at a glance:

- V Ship Type: Mega Yacht
- 🔰 Launch year: 2012
- V Length/Breadth/Draft in ft.: 223x36x10
- ▶ Length/Breadth/Draft in m.: 68x11,5x3,5
- Cabins: 36. All cabins are located on main, upper and lower deck and feature windows and portholes (lower deck). They all have bathroom with shower, individually controlled A/C, piped music, TV (Satellite channels), telephone for internal use, mini safe, mini fridge, hairdryer, adapters (220V).
- ✓ Public areas: Outdoor/Indoor Dining Area & bar, Separate Indoor Lounge, Reception, Sundeck with loungers and chairs. Mini spa suite on the lower deck. WI-FI (available at a charge).