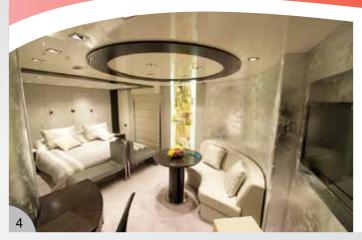

The Variety Voyager will seduce her passengers with her sleek lines and ample deck space, very much what one expects from a millionaire's super yacht. Inside, cabins and public areas are finished with warm fabrics, rich marbles, axminster carpeting and soft tones wood panelling. Everywhere, unobstructed views of the ocean and of the ports visited. And above all, the professional service of a crew of 32, always with a smile and a true desire to satisfy our guests and friends wishes.

## Facts at a glance:

- V Ship Type: Mega Yacht
- 🔰 Launch year: 2012
- V Length/Breadth/Draft in ft.: 223x36x10
- ▶ Length/Breadth/Draft in m.: 68x11,5x3,5
- Cabins: 36. All cabins are located on main, upper and lower deck and feature windows and portholes (lower deck). They all have bathroom with shower, individually controlled A/C, piped music, TV (Satellite channels), telephone for internal use, mini safe, mini fridge, hairdryer, adapters (220V).
- ✓ Public areas: Outdoor/Indoor Dining Area & bar, Separate Indoor Lounge, Reception, Sundeck with loungers and chairs. Mini spa suite on the lower deck. WI-FI (available at a charge).