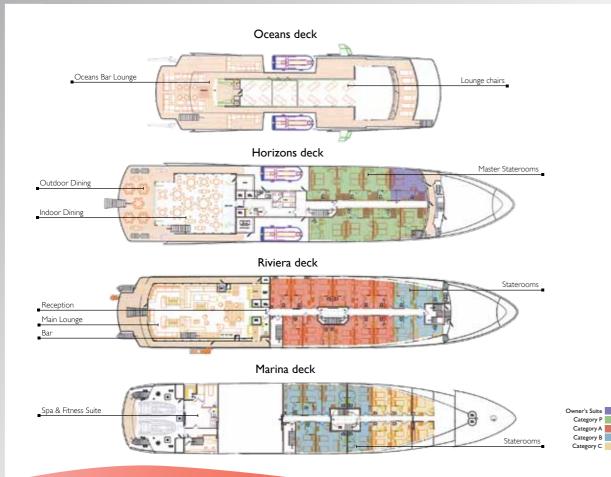

## Facts at a glance:

- V Ship Type: Mega Yacht
- 🔰 Launch year: 2012
- V Length/Breadth/Draft in ft.: 223x36x10
- ▶ Length/Breadth/Draft in m.: 68x11,5x3,5
- Cabins: 36. All cabins are located on main, upper and lower deck and feature windows and portholes (lower deck). They all have bathroom with shower, individually controlled A/C, piped music, TV (Satellite channels), telephone for internal use, mini safe, mini fridge, hairdryer, adapters (220V).
- ✓ Public areas: Outdoor/Indoor Dining Area & bar, Separate Indoor Lounge, Reception, Sundeck with loungers and chairs. Mini spa suite on the lower deck. WI-FI (available at a charge).