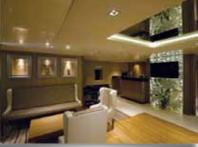

## Facts at a glance:

- V Ship Type: Mega Yacht
- 🔰 Launch year: 2012
- V Length/Breadth/Draft in ft.: 223x36x10
- ▶ Length/Breadth/Draft in m.: 68x11,5x3,5
- Cabins: 36. All cabins are located on main, upper and lower deck and feature windows and portholes (lower deck). They all have bathroom with shower, individually controlled A/C, piped music, TV (Satellite channels), telephone for internal use, mini safe, mini fridge, hairdryer, adapters (220V).
- ✓ Public areas: Outdoor/Indoor Dining Area & bar, Separate Indoor Lounge, Reception, Sundeck with loungers and chairs. Mini spa suite on the lower deck. WI-FI (available at a charge).