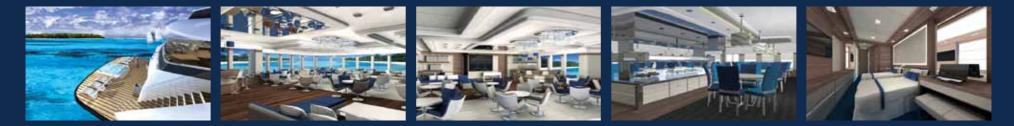

## ANNOUNCING THE NEXT VOYAGER CLASS VESSEL

## The Voyager Pride | 45 Cabins | Delivery 2017

45 staterooms | 5 categories • Length/Breadth/Draft in ft: 246x43x12 • Length/Breadth/Draft in mt: 75x13x3,6 • Sundeck with Jacuzzi • Open air bar & lounge area • Outdoor dining area • Observation lounge with piano bar, Library & internet corner • Indoor dining area • Mini spa suite • Gym • Swimming platform with plunge pool.