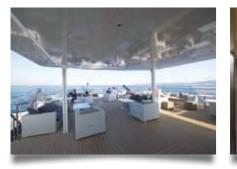

## Facts at a glance:

- V Ship Type: Mega Yacht
- 🔰 Launch year: 2012
- V Length/Breadth/Draft in ft.: 223x36x10
- ▶ Length/Breadth/Draft in m.: 68x11,5x3,5
- Cabins: 36. All cabins are located on main, upper and lower deck and feature windows and portholes (lower deck). They all have bathroom with shower, individually controlled A/C, piped music, TV (Satellite channels), telephone for internal use, mini safe, mini fridge, hairdryer, adapters (220V).
- ✓ Public areas: Outdoor/Indoor Dining Area & bar, Separate Indoor Lounge, Reception, Sundeck with loungers and chairs. Mini spa suite on the lower deck. WI-FI (available at a charge).