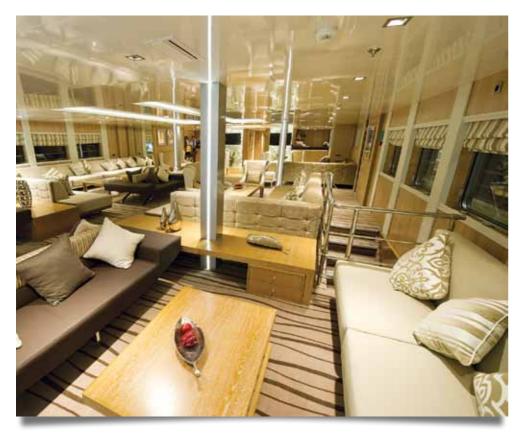

The Variety Voyager will seduce her passengers with her sleek lines and ample deck space, very much what one expects from a millionaire's super yacht. Inside, cabins and public areas are finished with warm fabrics, rich marbles, axminster carpeting and soft tones wood panelling. Everywhere, unobstructed views of the ocean and of the ports visited. And above all, the professional service of a crew of 32, always with a smile and a true desire to satisfy our guests and friends wishes.

## Facts at a glance:

- V Ship Type: Mega Yacht
- 🔰 Launch year: 2012
- V Length/Breadth/Draft in ft.: 223x36x10
- ▶ Length/Breadth/Draft in m.: 68x11,5x3,5
- Cabins: 36. All cabins are located on main, upper and lower deck and feature windows and portholes (lower deck). They all have bathroom with shower, individually controlled A/C, piped music, TV (Satellite channels), telephone for internal use, mini safe, mini fridge, hairdryer, adapters (220V).
- ✓ Public areas: Outdoor/Indoor Dining Area & bar, Separate Indoor Lounge, Reception, Sundeck with loungers and chairs. Mini spa suite on the lower deck. WI-FI (available at a charge).