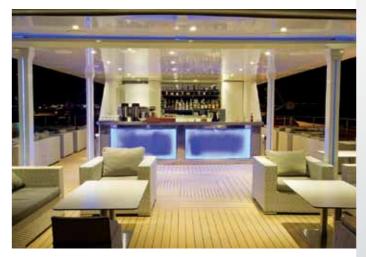

## Facts at a glance:

- V Ship Type: Mega Yacht
- 🔰 Launch year: 2012
- V Length/Breadth/Draft in ft.: 223x36x10
- ▶ Length/Breadth/Draft in m.: 68x11,5x3,5
- Cabins: 36. All cabins are located on main, upper and lower deck and feature windows and portholes (lower deck). They all have bathroom with shower, individually controlled A/C, piped music, TV (Satellite channels), telephone for internal use, mini safe, mini fridge, hairdryer, adapters (220V).
- ✓ Public areas: Outdoor/Indoor Dining Area & bar, Separate Indoor Lounge, Reception, Sundeck with loungers and chairs. Mini spa suite on the lower deck. WI-FI (available at a charge).