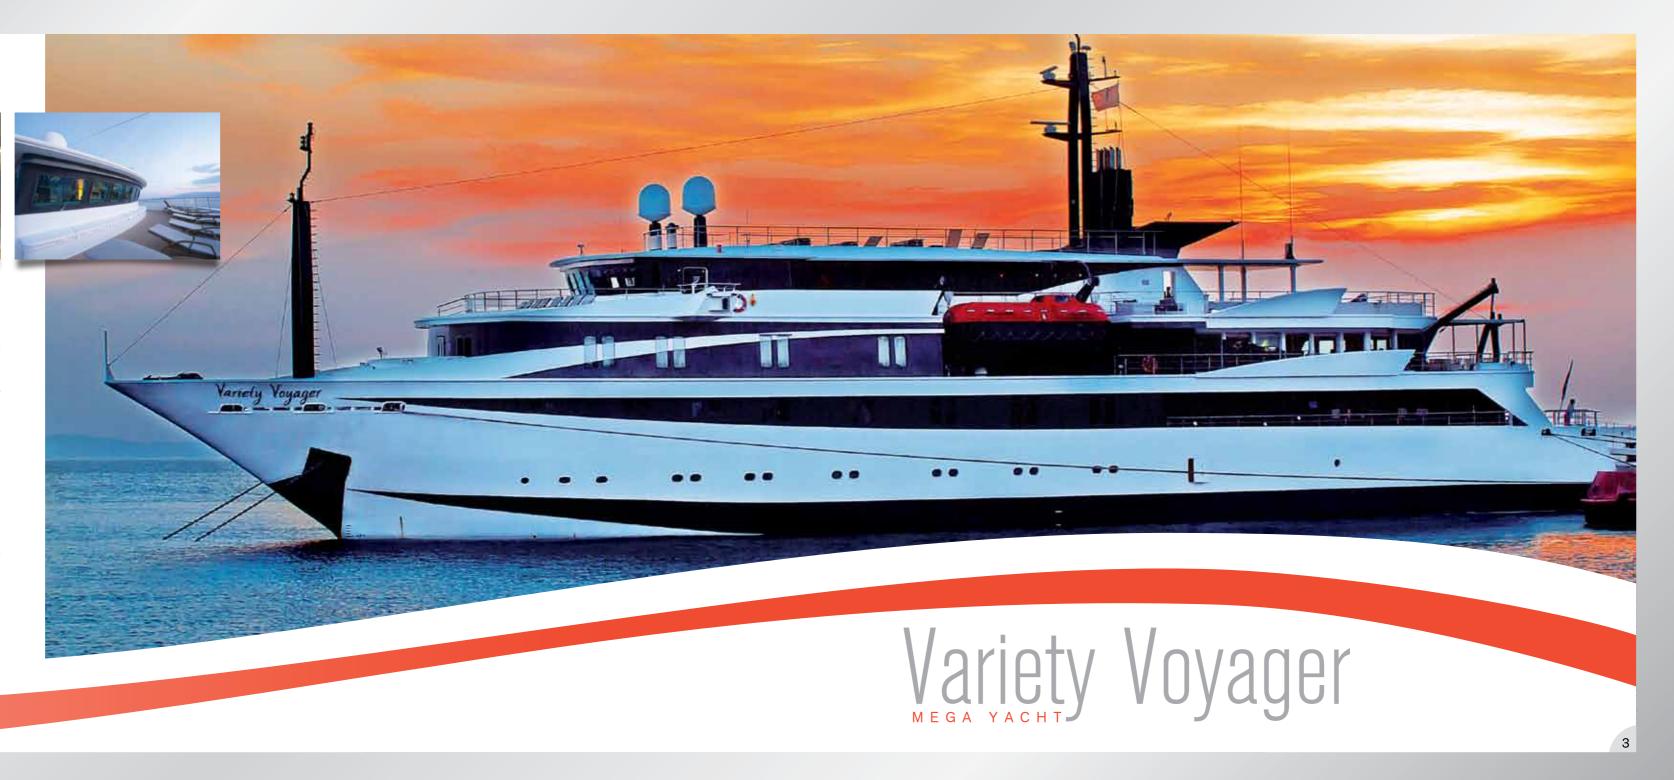

## The Variety Cruises Small Ships

Consider the possibilities

new build 68m/223 ft state of the art Mega Yacht will accommodate just 72 passengers in 36 cabins. Built under the latest International "Safety of Life At Sea" (SOLAS 2010) regulations and classified by RINA, the Variety Voyager guarantees guests safety with incomparable comfort and elegance.

The Variety Voyager will seduce her passengers with her sleek lines and ample deck space, very much what one expects from a millionaire's super yacht. Inside, cabins and public areas are finished with warm fabrics, rich marbles, axminster carpeting and soft tones wood panelling. Everywhere, unobstructed views of the ocean and of the ports visited. And above all, the professional service of a crew of 32, always with a smile and a true desire to satisfy our guests and friends wishes.

## Facts at a glance:

- V Ship Type: Mega Yacht
- 🔰 Launch year: 2012
- V Length/Breadth/Draft in ft.: 223x36x10
- ▶ Length/Breadth/Draft in m.: 68x11,5x3,5
- Cabins: 36. All cabins are located on main, upper and lower deck and feature windows and portholes (lower deck). They all have bathroom with shower, individually controlled A/C, piped music, TV (Satellite channels), telephone for internal use, mini safe, mini fridge, hairdryer, adapters (220V).
- ✓ Public areas: Outdoor/Indoor Dining Area & bar, Separate Indoor Lounge, Reception, Sundeck with loungers and chairs. Mini spa suite on the lower deck. WI-FI (available at a charge).