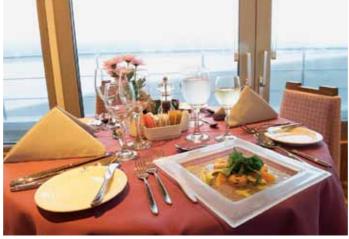

## Facts at a glance:

- V Ship Type: Mega Yacht
- 🔰 Launch year: 2012
- V Length/Breadth/Draft in ft.: 223x36x10
- ▶ Length/Breadth/Draft in m.: 68x11,5x3,5
- Cabins: 36. All cabins are located on main, upper and lower deck and feature windows and portholes (lower deck). They all have bathroom with shower, individually controlled A/C, piped music, TV (Satellite channels), telephone for internal use, mini safe, mini fridge, hairdryer, adapters (220V).
- ✓ Public areas: Outdoor/Indoor Dining Area & bar, Separate Indoor Lounge, Reception, Sundeck with loungers and chairs. Mini spa suite on the lower deck. WI-FI (available at a charge).