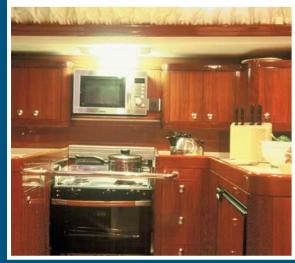

## CHRISTIANA VIII

| Length         | 18,17 m                                                   |
|----------------|-----------------------------------------------------------|
| Beam           | 5,15 m                                                    |
| Draft          | 2.34                                                      |
| Built in       | June 2005                                                 |
| Hull           | GRP/CE Class A                                            |
| Superstructure | GRP/CE Class A                                            |
| Gross Tons     | 6,7 tons                                                  |
| Builder        | Ocean Yachts Design Team                                  |
| MCA Status     | Commercial Registry                                       |
| Total Crew     | 2 (optional)                                              |
| Engines        | Yamaha Turbo Diesel 240 Hp                                |
| Machinery      | Diesel Generator, Bow Thruster, Auto Pilot, A/C           |
| Range          |                                                           |
| Cruising Speed | 12 knots                                                  |
| Top Speed      | 14 knots                                                  |
| Stabilizers    | Mainsail 61 m2, Genoa1 93 m2, Genoa2 25 m2                |
| Fuel Capacity  | 580 lt                                                    |
| Water Capacity | 1,300 lt                                                  |
| Watermaker     | no                                                        |
| Communications | VHF+ GPS Plotter + Radar                                  |
|                | <ul> <li>12 guests in 6 Cabins air conditioned</li> </ul> |
|                | thoughout with individual climate control                 |
| ACCOMODATION   | in each cabin                                             |
|                | • 3 alt double                                            |
|                | • 2 fw triple                                             |
|                | • 1 twin for crew                                         |
| TENDERS & TOYS | Dingy with 5HP engine                                     |
| Water          | Snorkelling Equipment                                     |