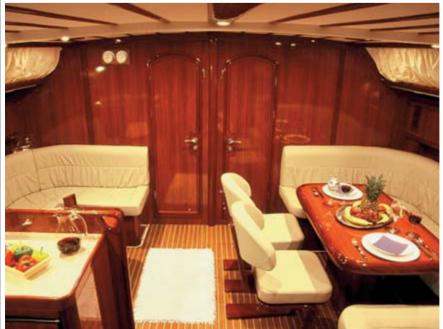

## CHRISTIANA VIII

| Length         | 18,17 m                                                   |
|----------------|-----------------------------------------------------------|
| Beam           | 5,15 m                                                    |
| Draft          | 2.34                                                      |
| Built in       | June 2005                                                 |
| Hull           | GRP/CE Class A                                            |
| Superstructure | GRP/CE Class A                                            |
| Gross Tons     | 6,7 tons                                                  |
| Builder        | Ocean Yachts Design Team                                  |
| MCA Status     | Commercial Registry                                       |
| Total Crew     | 2 (optional)                                              |
| Engines        | Yamaha Turbo Diesel 240 Hp                                |
| Machinery      | Diesel Generator, Bow Thruster, Auto Pilot, A/C           |
| Range          |                                                           |
| Cruising Speed | 12 knots                                                  |
| Top Speed      | 14 knots                                                  |
| Stabilizers    | Mainsail 61 m2, Genoa1 93 m2, Genoa2 25 m2                |
| Fuel Capacity  | 580 lt                                                    |
| Water Capacity | 1,300 lt                                                  |
| Watermaker     | no                                                        |
| Communications | VHF+ GPS Plotter + Radar                                  |
|                | <ul> <li>12 guests in 6 Cabins air conditioned</li> </ul> |
|                | thoughout with individual climate control                 |
| ACCOMODATION   | in each cabin                                             |
|                | • 3 alt double                                            |
|                | • 2 fw triple                                             |
|                | • 1 twin for crew                                         |
| TENDERS & TOYS | Dingy with 5HP engine                                     |
| Water          | Snorkelling Equipment                                     |