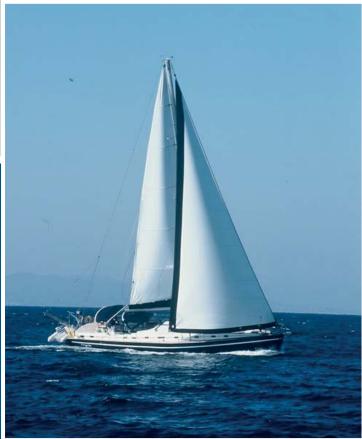

## CHRISTIANA VIII

| Length         | 18,17 m                                                   |
|----------------|-----------------------------------------------------------|
| Beam           | 5,15 m                                                    |
| Draft          | 2.34                                                      |
| Built in       | June 2005                                                 |
| Hull           | GRP/CE Class A                                            |
| Superstructure | GRP/CE Class A                                            |
| Gross Tons     | 6,7 tons                                                  |
| Builder        | Ocean Yachts Design Team                                  |
| MCA Status     | Commercial Registry                                       |
| Total Crew     | 2 (optional)                                              |
| Engines        | Yamaha Turbo Diesel 240 Hp                                |
| Machinery      | Diesel Generator, Bow Thruster, Auto Pilot, A/C           |
| Range          |                                                           |
| Cruising Speed | 12 knots                                                  |
| Top Speed      | 14 knots                                                  |
| Stabilizers    | Mainsail 61 m2, Genoa1 93 m2, Genoa2 25 m2                |
| Fuel Capacity  | 580 lt                                                    |
| Water Capacity | 1,300 lt                                                  |
| Watermaker     | no                                                        |
| Communications | VHF+ GPS Plotter + Radar                                  |
|                | <ul> <li>12 guests in 6 Cabins air conditioned</li> </ul> |
|                | thoughout with individual climate control                 |
| ACCOMODATION   | in each cabin                                             |
|                | • 3 alt double                                            |
|                | • 2 fw triple                                             |
|                | • 1 twin for crew                                         |
| TENDERS & TOYS | Dingy with 5HP engine                                     |
| Water          | Snorkelling Equipment                                     |