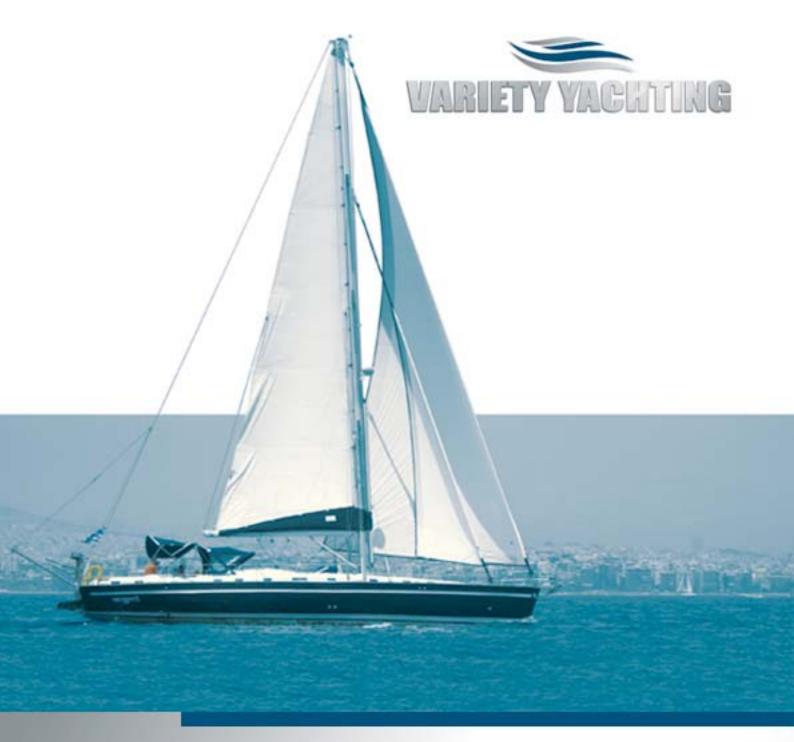

## CHRISTIANA VIII

| Length         | 18,17 m                                                   |
|----------------|-----------------------------------------------------------|
| Beam           | 5,15 m                                                    |
| Draft          | 2.34                                                      |
| Built in       | June 2005                                                 |
| Hull           | GRP/CE Class A                                            |
| Superstructure | GRP/CE Class A                                            |
| Gross Tons     | 6,7 tons                                                  |
| Builder        | Ocean Yachts Design Team                                  |
| MCA Status     | Commercial Registry                                       |
| Total Crew     | 2 (optional)                                              |
| Engines        | Yamaha Turbo Diesel 240 Hp                                |
| Machinery      | Diesel Generator, Bow Thruster, Auto Pilot, A/C           |
| Range          |                                                           |
| Cruising Speed | 12 knots                                                  |
| Top Speed      | 14 knots                                                  |
| Stabilizers    | Mainsail 61 m2, Genoa1 93 m2, Genoa2 25 m2                |
| Fuel Capacity  | 580 lt                                                    |
| Water Capacity | 1,300 lt                                                  |
| Watermaker     | no                                                        |
| Communications | VHF+ GPS Plotter + Radar                                  |
|                | <ul> <li>12 guests in 6 Cabins air conditioned</li> </ul> |
|                | thoughout with individual climate control                 |
| ACCOMODATION   | in each cabin                                             |
|                | • 3 alt double                                            |
|                | • 2 fw triple                                             |
|                | • 1 twin for crew                                         |
| TENDERS & TOYS | Dingy with 5HP engine                                     |
| Water          | Snorkelling Equipment                                     |