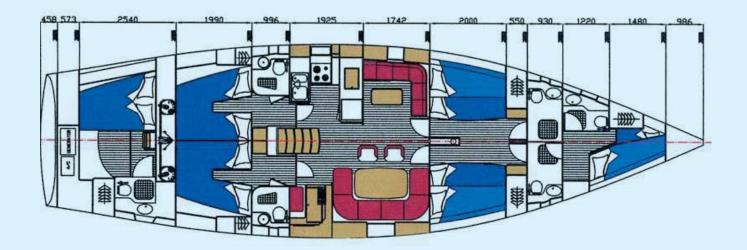

## CHRISTIANA VIII

| Length         | 18,17 m                                                   |
|----------------|-----------------------------------------------------------|
| Beam           | 5,15 m                                                    |
| Draft          | 2.34                                                      |
| Built in       | June 2005                                                 |
| Hull           | GRP/CE Class A                                            |
| Superstructure | GRP/CE Class A                                            |
| Gross Tons     | 6,7 tons                                                  |
| Builder        | Ocean Yachts Design Team                                  |
| MCA Status     | Commercial Registry                                       |
| Total Crew     | 2 (optional)                                              |
| Engines        | Yamaha Turbo Diesel 240 Hp                                |
| Machinery      | Diesel Generator, Bow Thruster, Auto Pilot, A/C           |
| Range          |                                                           |
| Cruising Speed | 12 knots                                                  |
| Top Speed      | 14 knots                                                  |
| Stabilizers    | Mainsail 61 m2, Genoa1 93 m2, Genoa2 25 m2                |
| Fuel Capacity  | 580 lt                                                    |
| Water Capacity | 1,300 lt                                                  |
| Watermaker     | no                                                        |
| Communications | VHF+ GPS Plotter + Radar                                  |
|                | <ul> <li>12 guests in 6 Cabins air conditioned</li> </ul> |
|                | thoughout with individual climate control                 |
| ACCOMODATION   | in each cabin                                             |
|                | • 3 alt double                                            |
|                | • 2 fw triple                                             |
|                | • 1 twin for crew                                         |
| TENDERS & TOYS | Dingy with 5HP engine                                     |
| Water          | Snorkelling Equipment                                     |