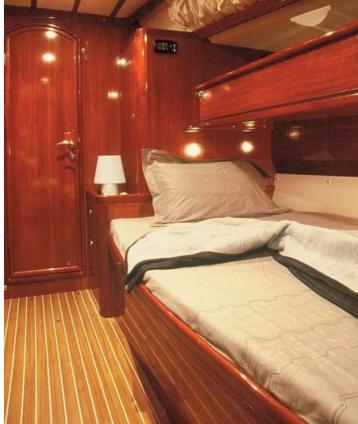

## CHRISTIANA VIII

| Length         | 18,17 m                                                   |
|----------------|-----------------------------------------------------------|
| Beam           | 5,15 m                                                    |
| Draft          | 2.34                                                      |
| Built in       | June 2005                                                 |
| Hull           | GRP/CE Class A                                            |
| Superstructure | GRP/CE Class A                                            |
| Gross Tons     | 6,7 tons                                                  |
| Builder        | Ocean Yachts Design Team                                  |
| MCA Status     | Commercial Registry                                       |
| Total Crew     | 2 (optional)                                              |
| Engines        | Yamaha Turbo Diesel 240 Hp                                |
| Machinery      | Diesel Generator, Bow Thruster, Auto Pilot, A/C           |
| Range          |                                                           |
| Cruising Speed | 12 knots                                                  |
| Top Speed      | 14 knots                                                  |
| Stabilizers    | Mainsail 61 m2, Genoa1 93 m2, Genoa2 25 m2                |
| Fuel Capacity  | 580 lt                                                    |
| Water Capacity | 1,300 lt                                                  |
| Watermaker     | no                                                        |
| Communications | VHF+ GPS Plotter + Radar                                  |
|                | <ul> <li>12 guests in 6 Cabins air conditioned</li> </ul> |
|                | thoughout with individual climate control                 |
| ACCOMODATION   | in each cabin                                             |
|                | • 3 alt double                                            |
|                | • 2 fw triple                                             |
|                | • 1 twin for crew                                         |
| TENDERS & TOYS | Dingy with 5HP engine                                     |
| Water          | Snorkelling Equipment                                     |